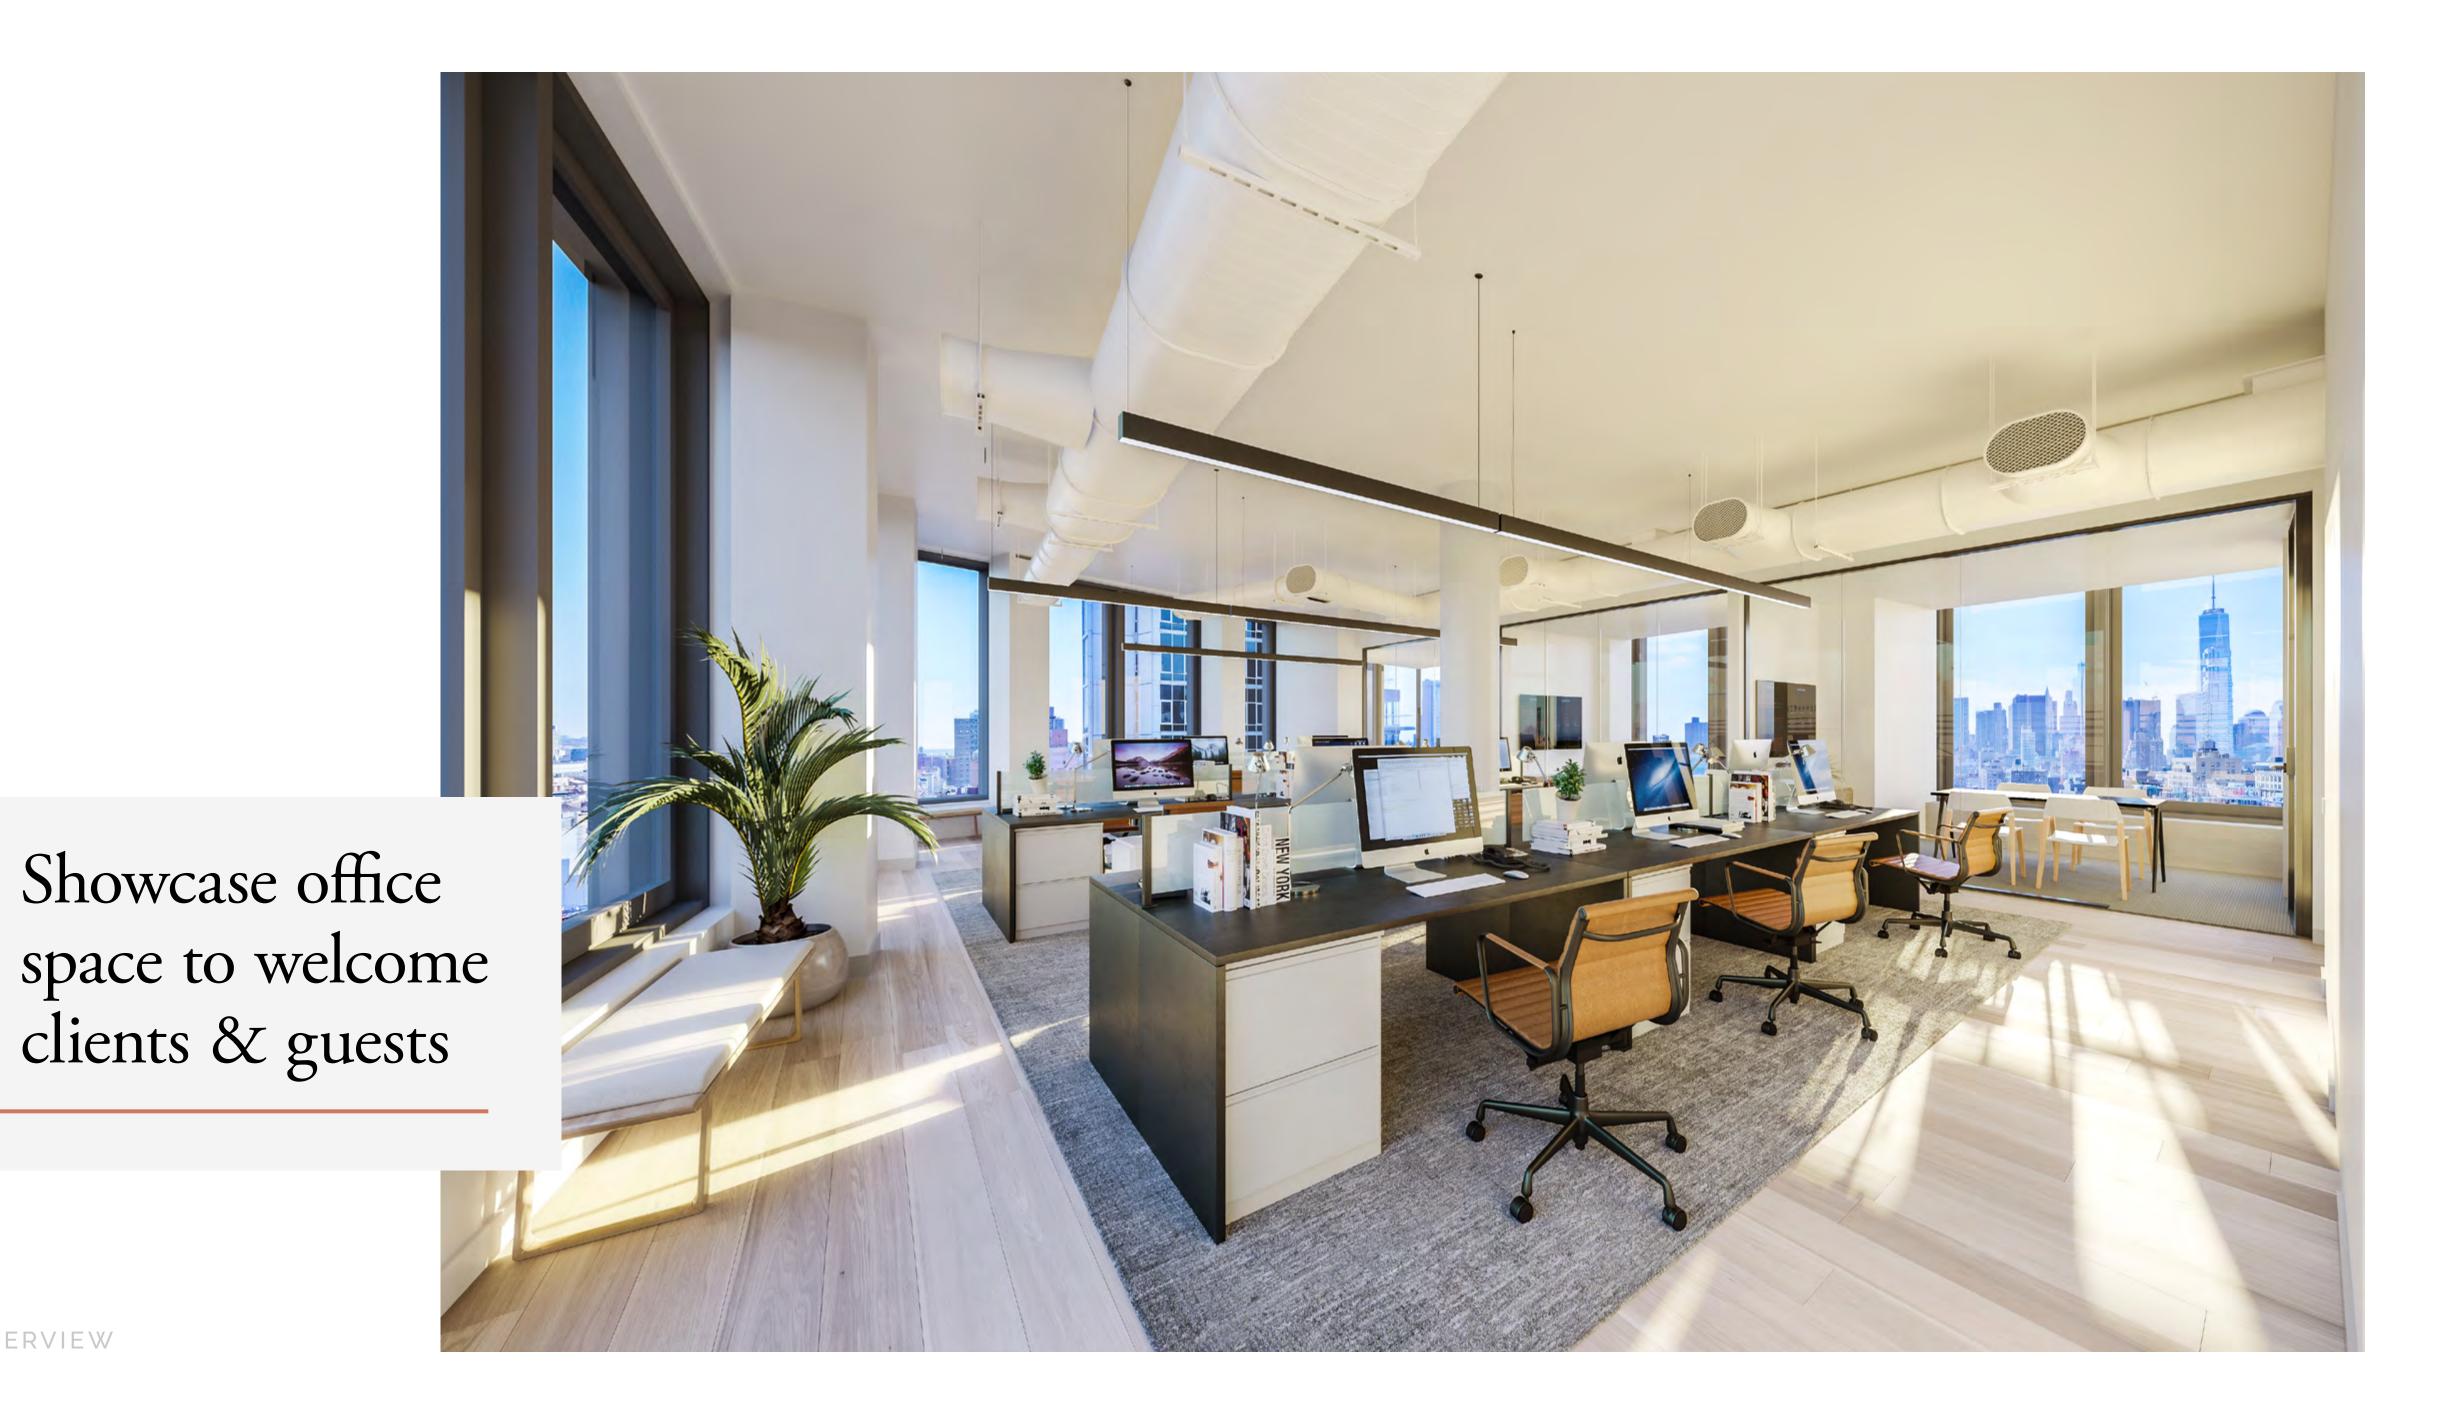

Exclusive duplex penthouse available with private 800 SF terrace

Opportunity for private entrance on Bowery

- Spectacular views and significant natural light
- · Oversized windows on all office floors
- State-of-the-art HVAC system including AtmosAir filtration
- State-of-the-art telecom connectivity for seamless communication
- · Bike storage and electric scooter charging stations