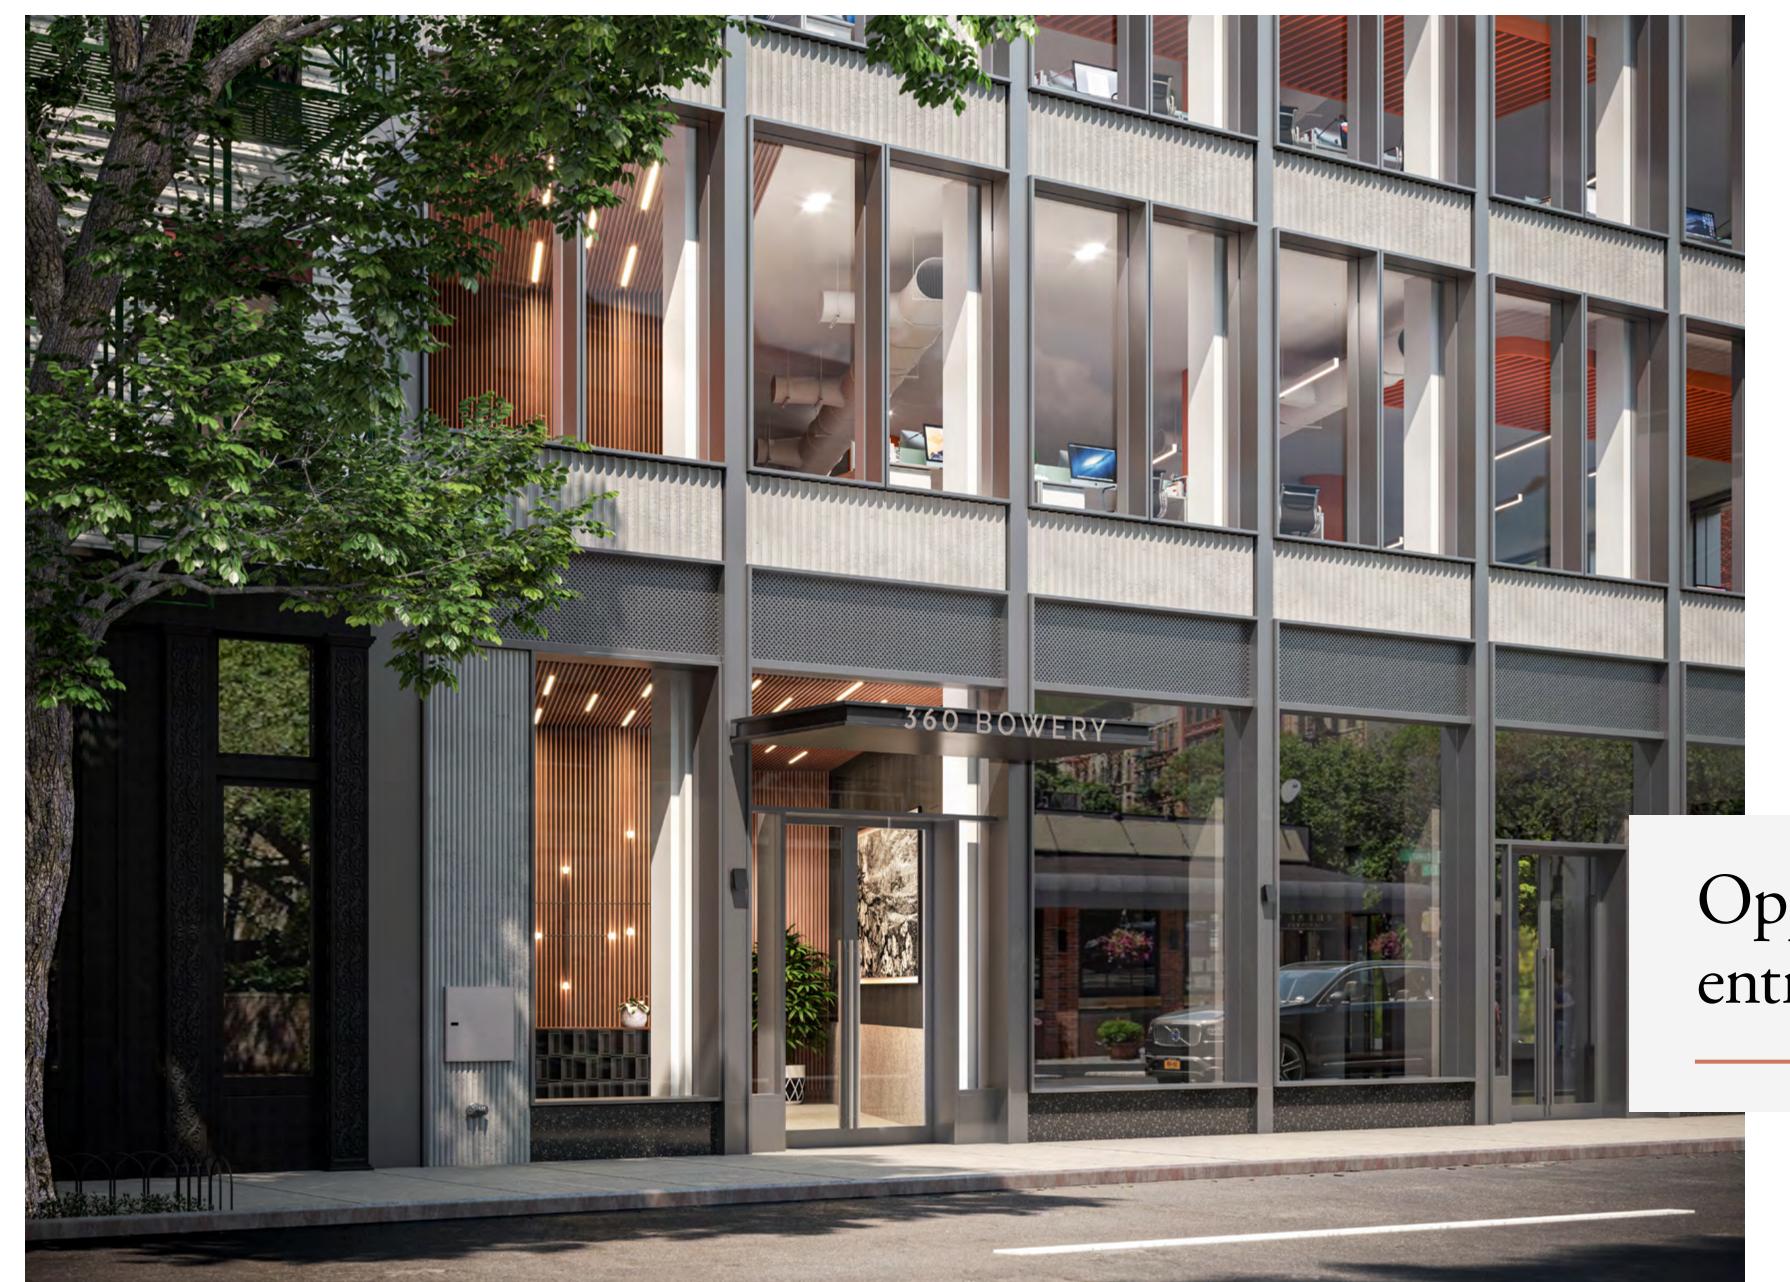

Exclusive duplex penthouse available with private 800 SF terrace

Opportunity for private entrance on Bowery

- Spectacular views and significant natural light
- · Oversized windows on all office floors
- State-of-the-art HVAC system including AtmosAir filtration
- State-of-the-art telecom connectivity for seamless communication
- · Bike storage and electric scooter charging stations