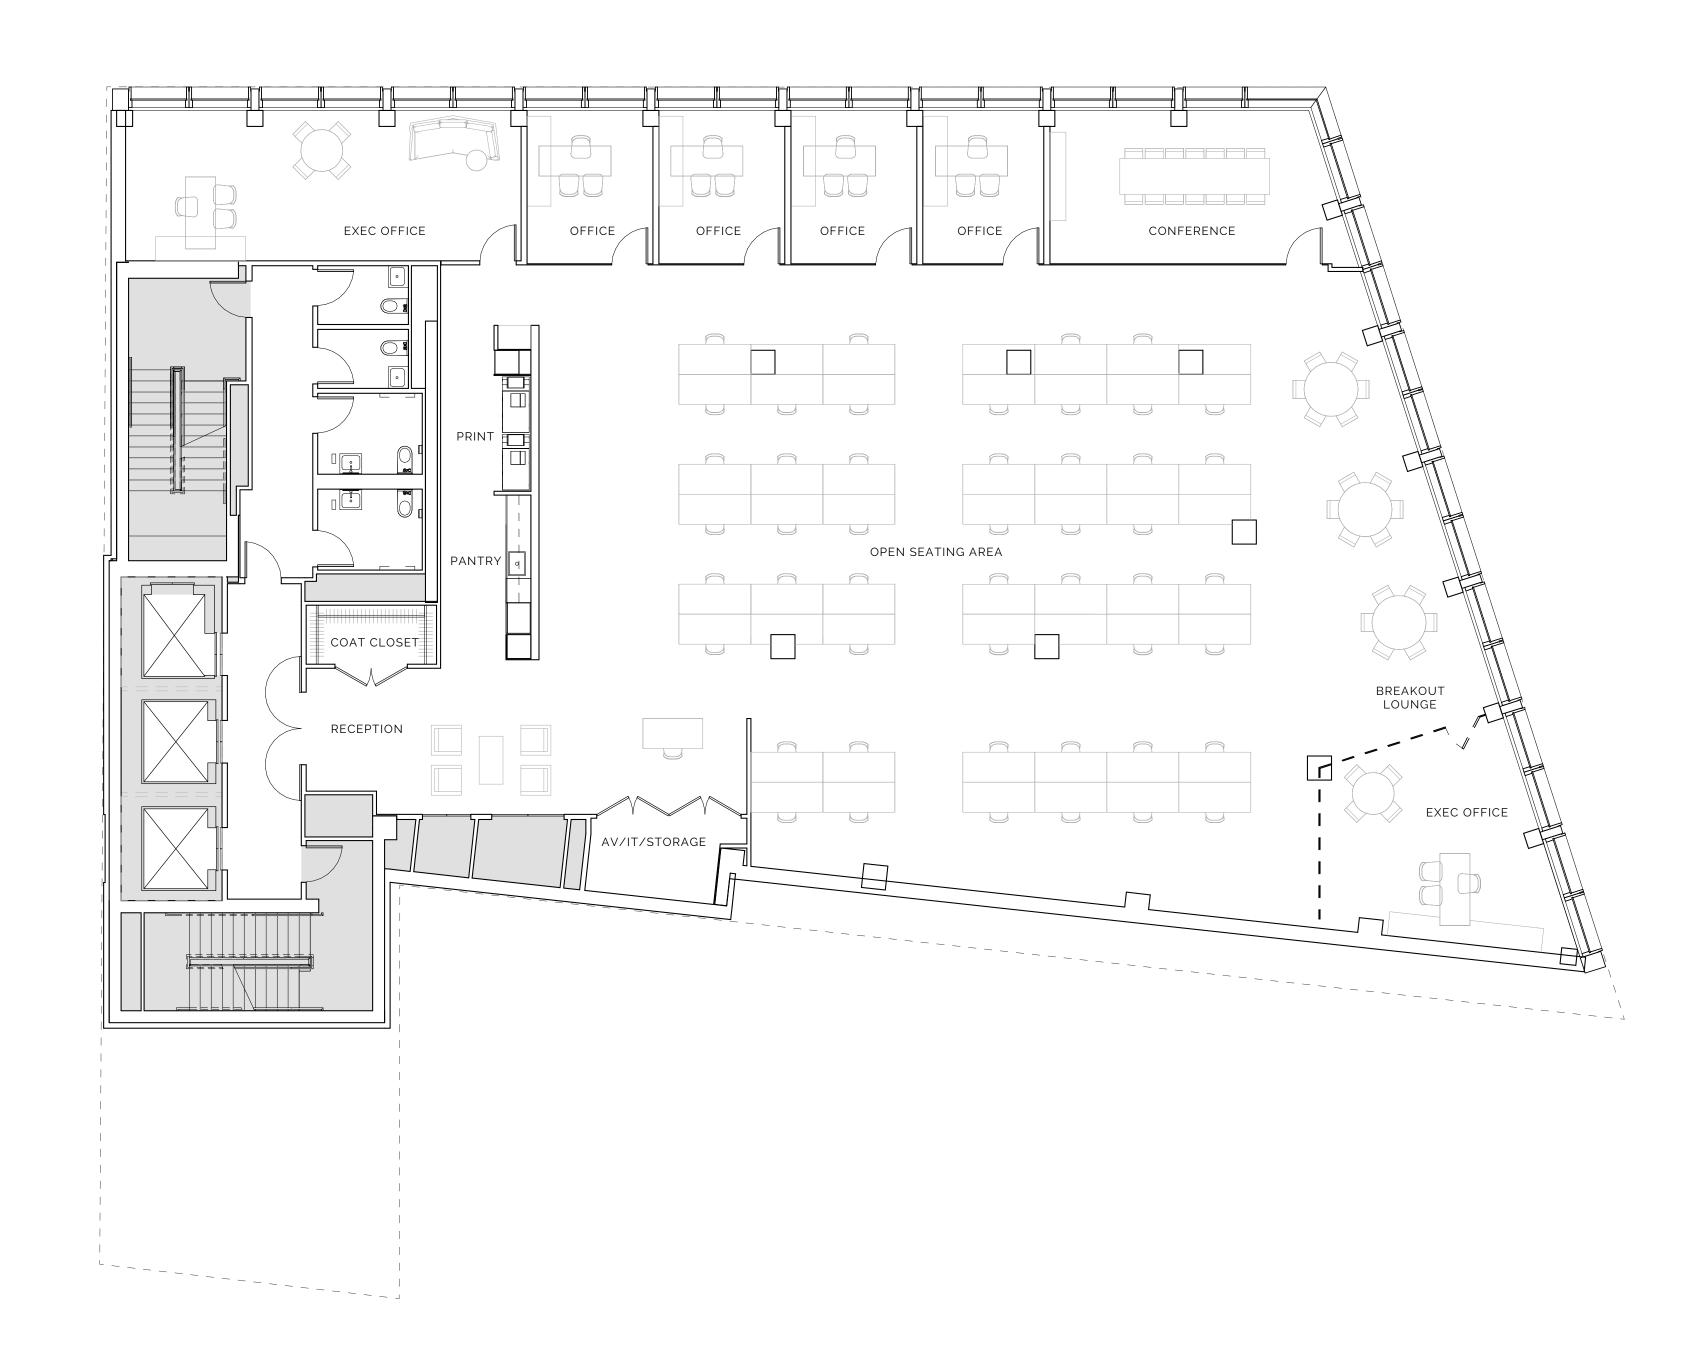

## 10,078 RSF

Workstations 36
Typical Office 4
Executive Office 2
Conference 1

## 10,078 RSF

Workstations 39
Typical Office 8
Executive Office 3
Conference 2