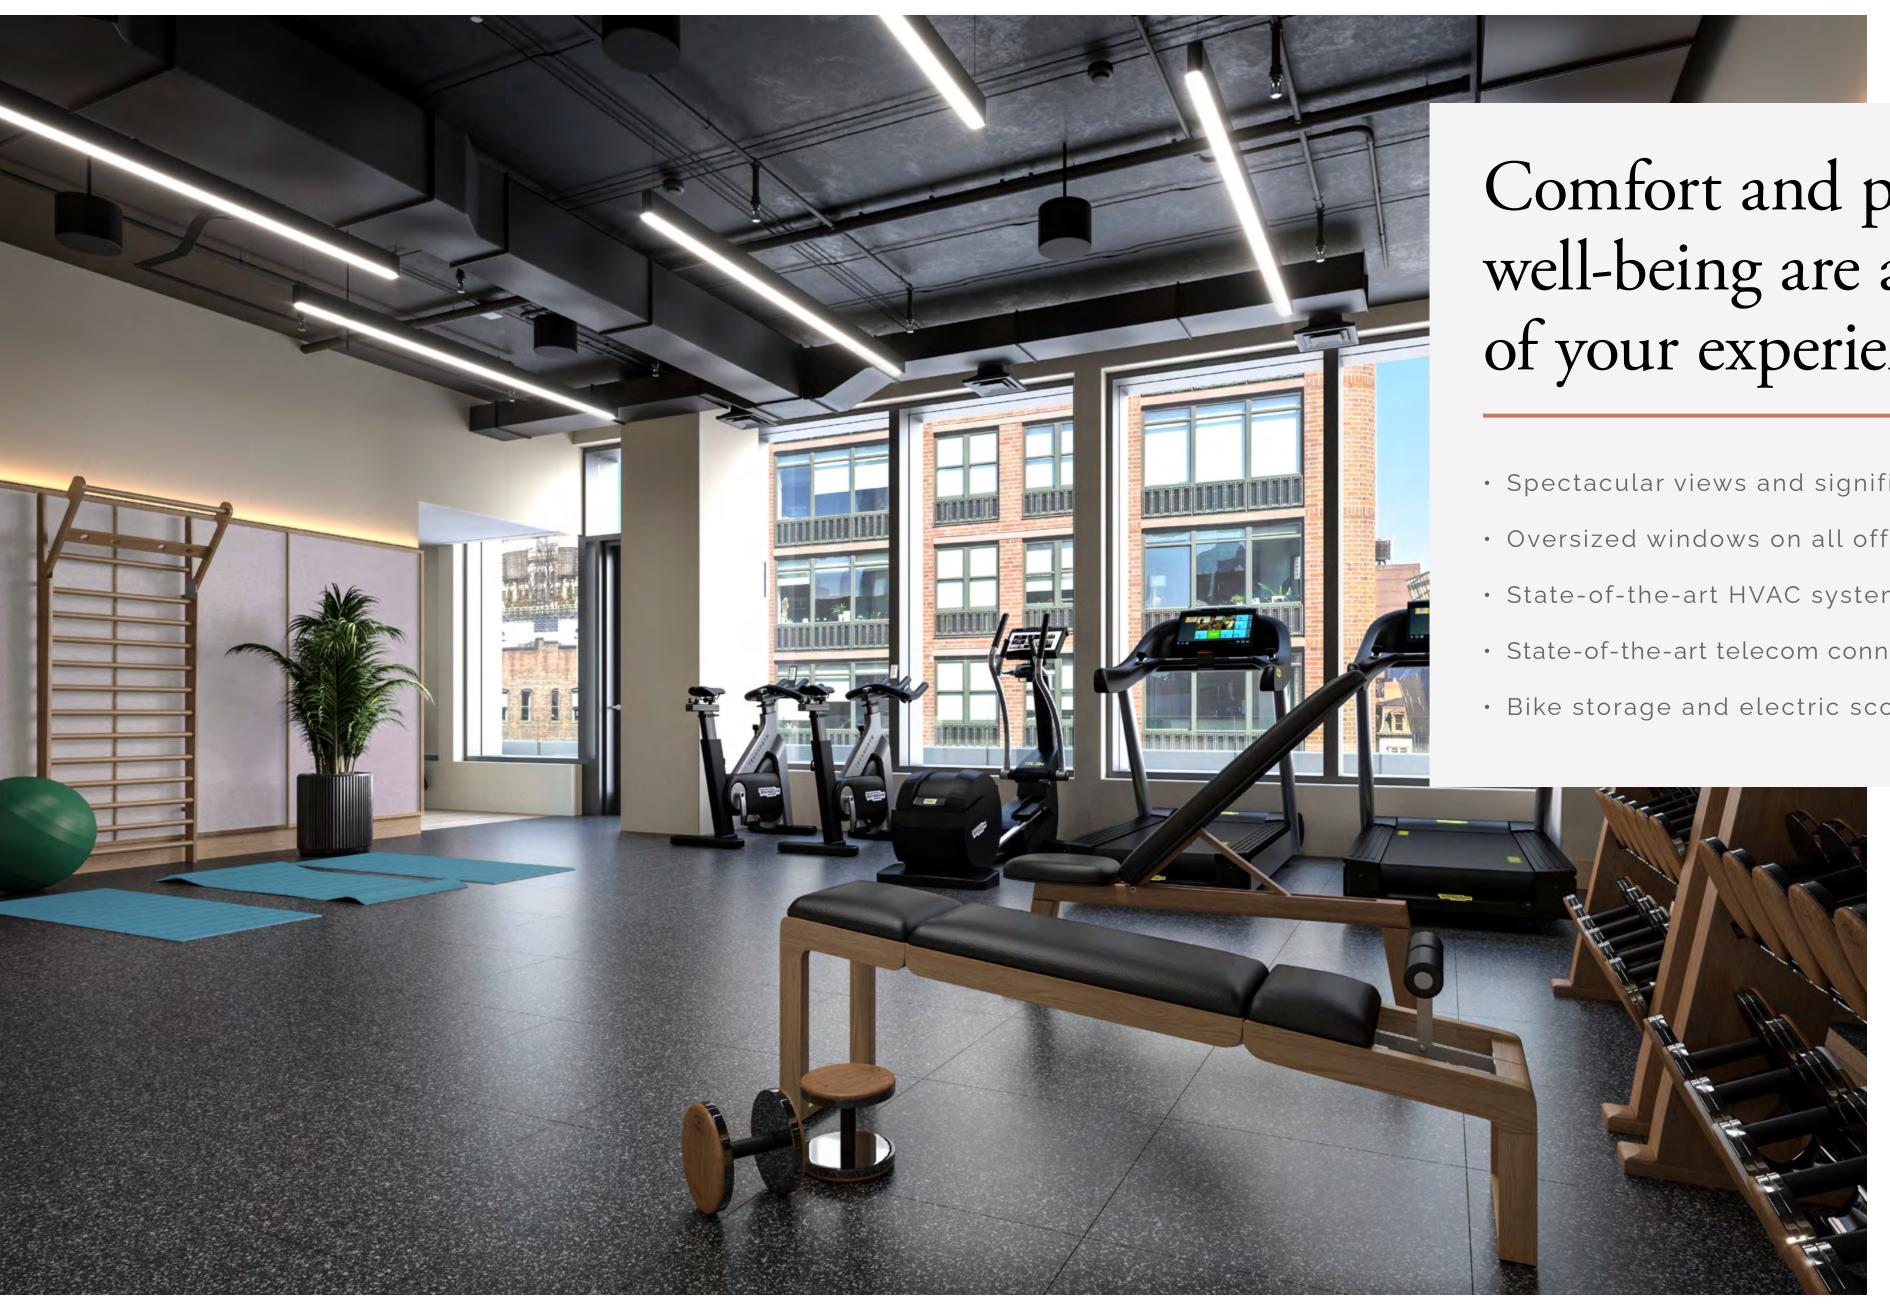

Exclusive duplex penthouse available with private 800 SF terrace

Opportunity for private entrance on Bowery

- Spectacular views and significant natural light
- · Oversized windows on all office floors
- State-of-the-art HVAC system including AtmosAir filtration
- State-of-the-art telecom connectivity for seamless communication
- · Bike storage and electric scooter charging stations

## Level 7

360 CLUB

5,888 SF

### Private Outdoor Space

AVAILABLE

6,000 SF

360 CLUB AMENITY FLOOR

12'

INTERIOR CEILING HEIGHTS