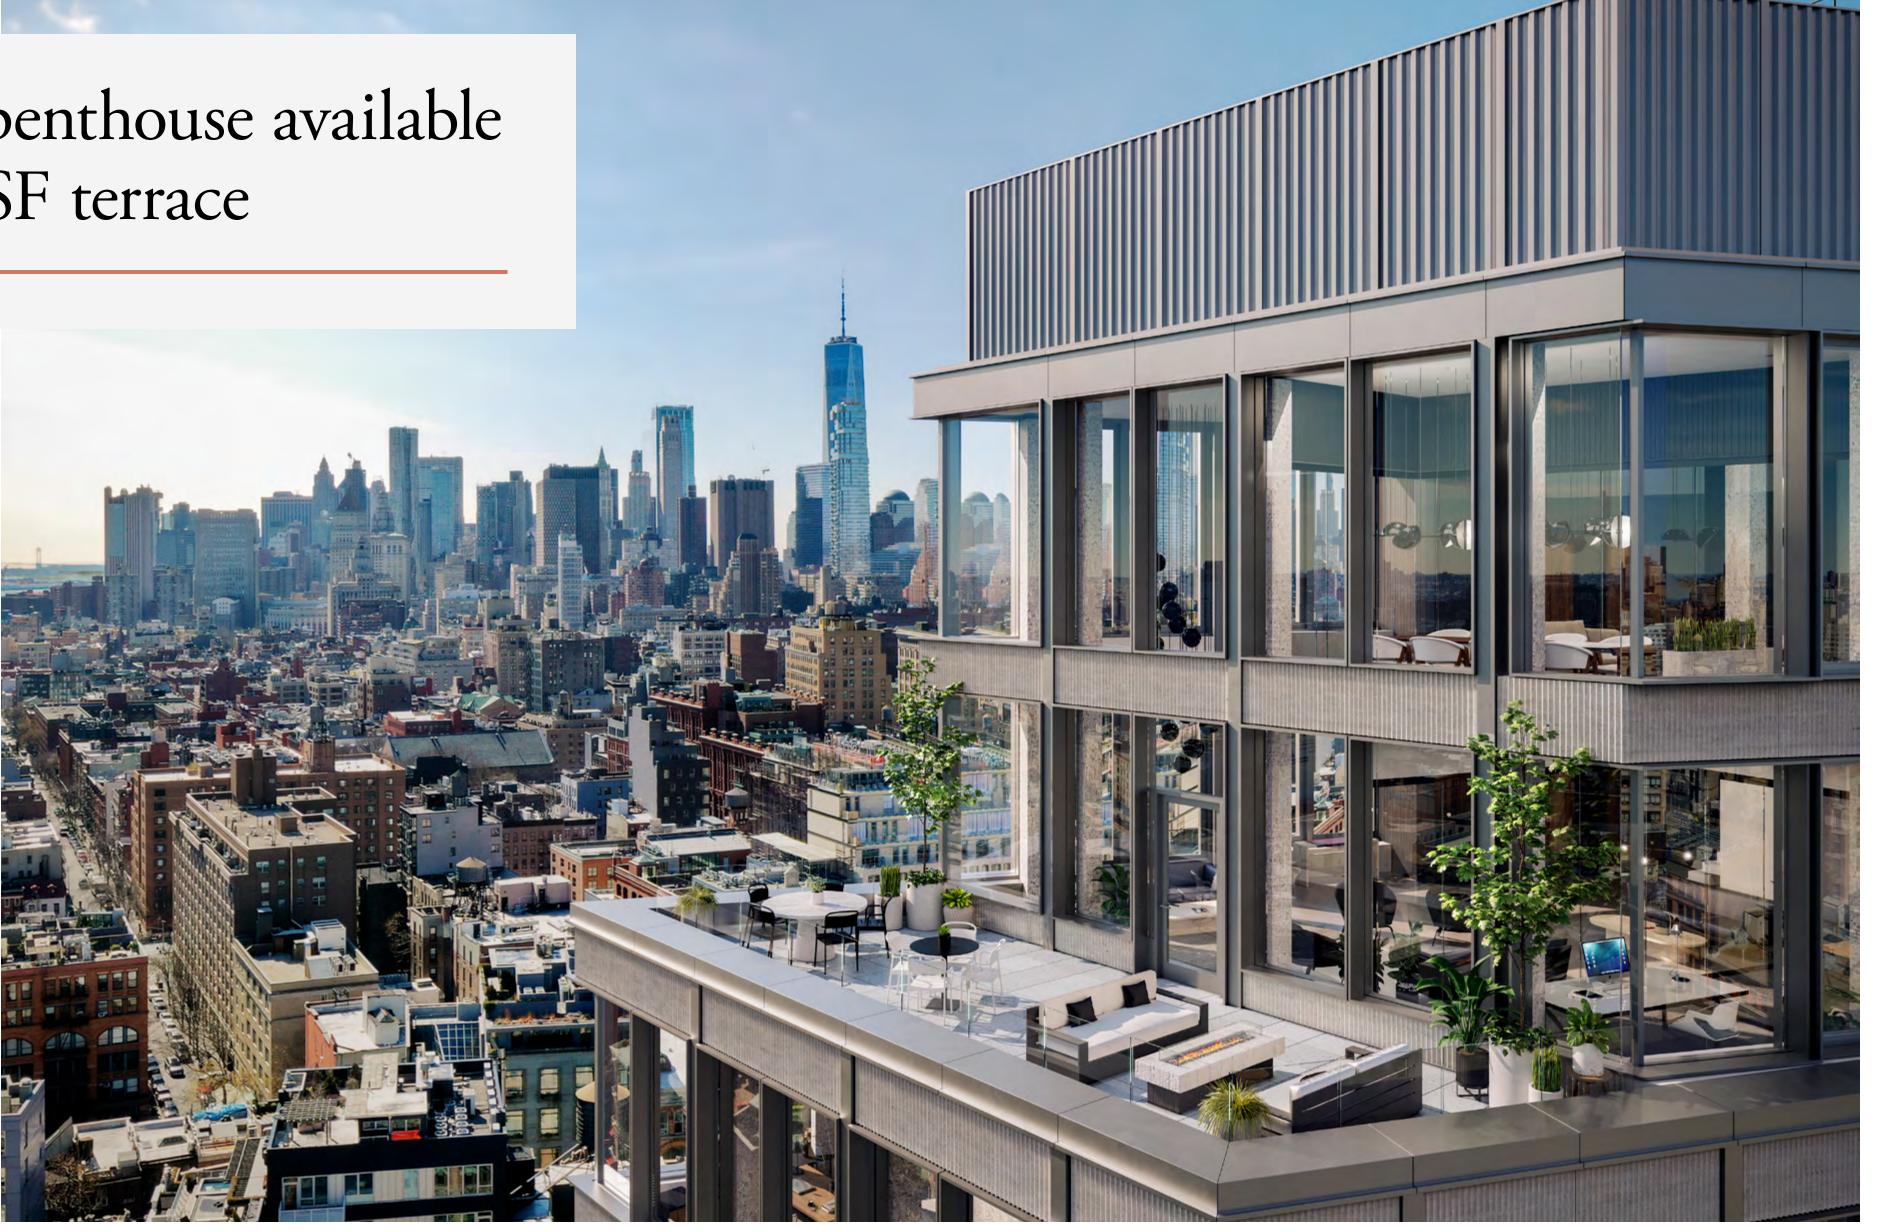

Exclusive duplex penthouse available with private 800 SF terrace

Opportunity for private entrance on Bowery

- Spectacular views and significant natural light
- · Oversized windows on all office floors
- State-of-the-art HVAC system including AtmosAir filtration
- State-of-the-art telecom connectivity for seamless communication
- · Bike storage and electric scooter charging stations

#### Exclusive Penthouse

OPPORTUNITY

### Private Outdoor Space

AVAILABLE

6,000 SF

360 CLUB AMENITY FLOOR

12'

INTERIOR CEILING HEIGHTS