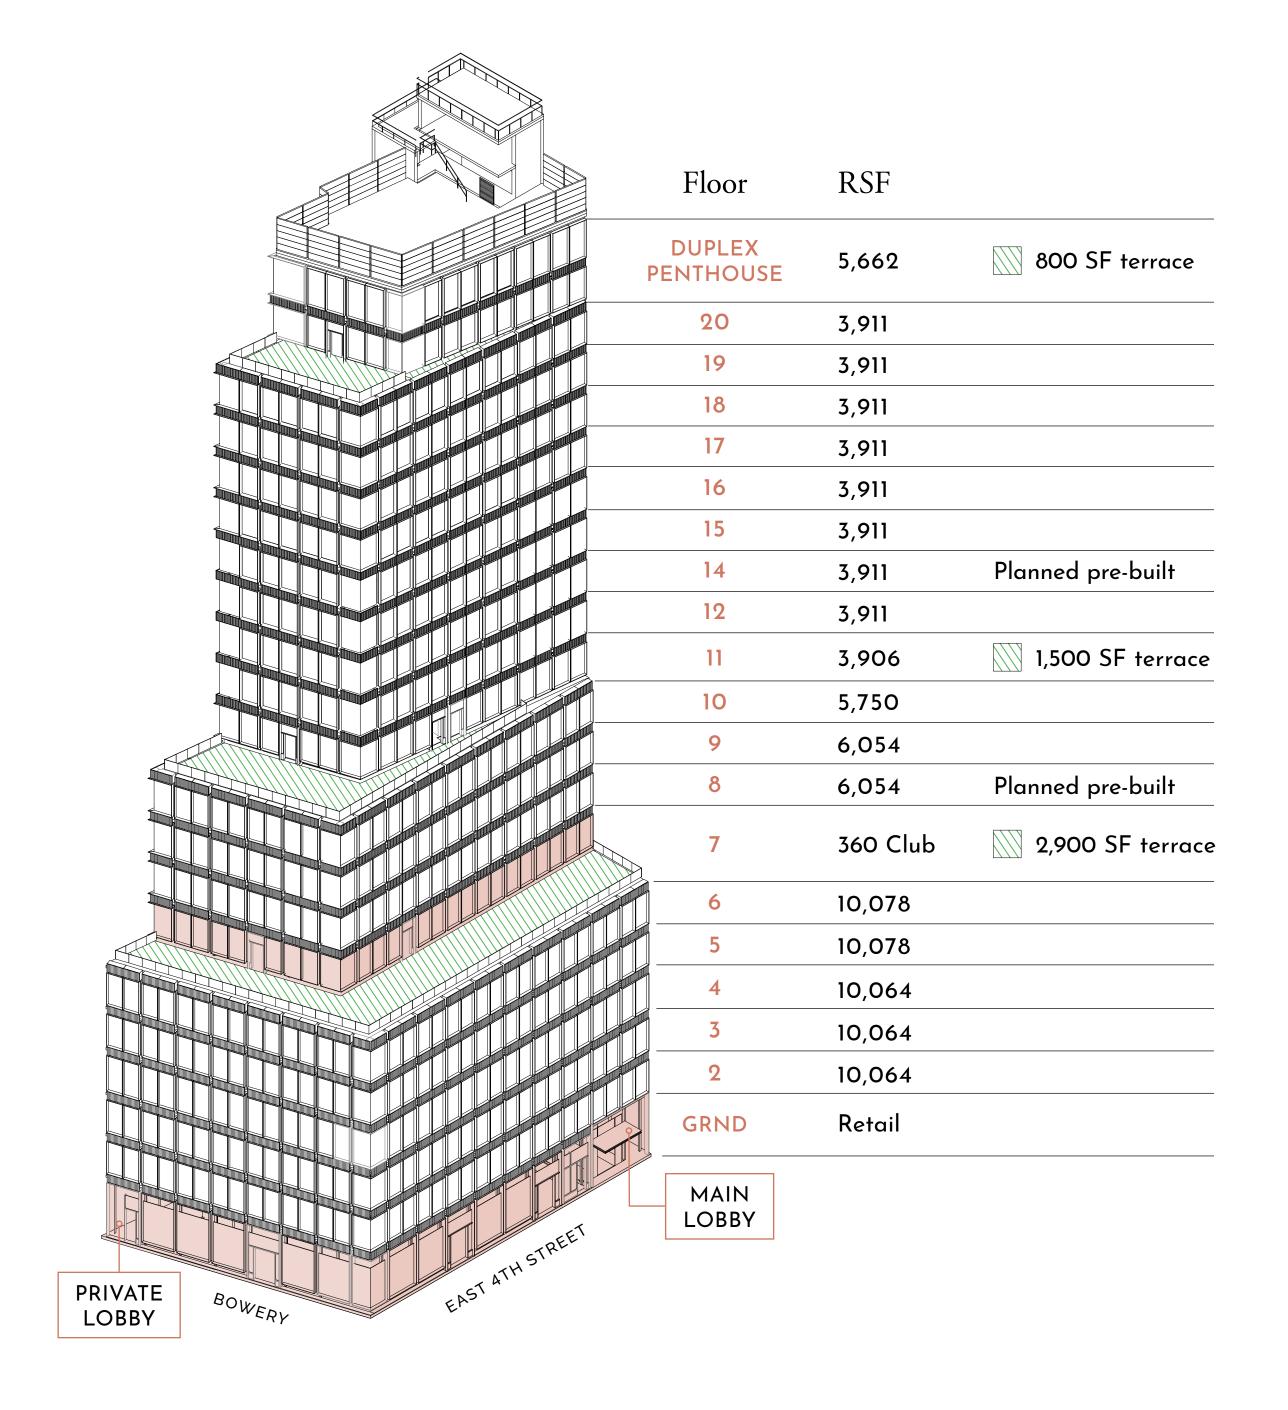

## Level 7

360 CLUB

5,888 SF

#### 100,000+ RSF

TOTAL OFFICE SPACE

3,900–10,000 RSF

FLOOR PLATES

#### Exclusive Penthouse

OPPORTUNITY

### Private Outdoor Space

AVAILABLE

6,000 SF

360 CLUB AMENITY FLOOR

12'

INTERIOR CEILING HEIGHTS

## 10,078 RSF

Workstations 36
Typical Office 4
Executive Office 2
Conference 1

## 10,078 RSF

Workstations 39
Typical Office 8
Executive Office 3
Conference 2

## Level 8—10

OPEN LAYOUT

6,054 RSF

Workstations 18
Executive Office 2
Conference 2

## Level 8-10

OFFICE INTENSIVE

6,054 RSF

Workstations 18
Executive Office 4
Conference 2

## Level 11–20

OFFICE INTENSIVE

## 3,911 RSF

Workstations 11
Typical Office 2
Executive Office 1
Conference 2

## Level 11–20

OPEN LAYOUT

## 3,911 RSF

Workstations 15
Typical Office 1
Executive Office 1
Conference 1

## Level 21

PENTHOUSE | CONFERENCE LAYOUT

2,831 RSF

Workstations 0
Typical Office 0
Executive Office 0
Conference 1

## Level 22

PENTHOUSE | OPEN LAYOUT

2,831 RSF

Workstations 7
Typical Office 1
Executive Office 1
Conference 1