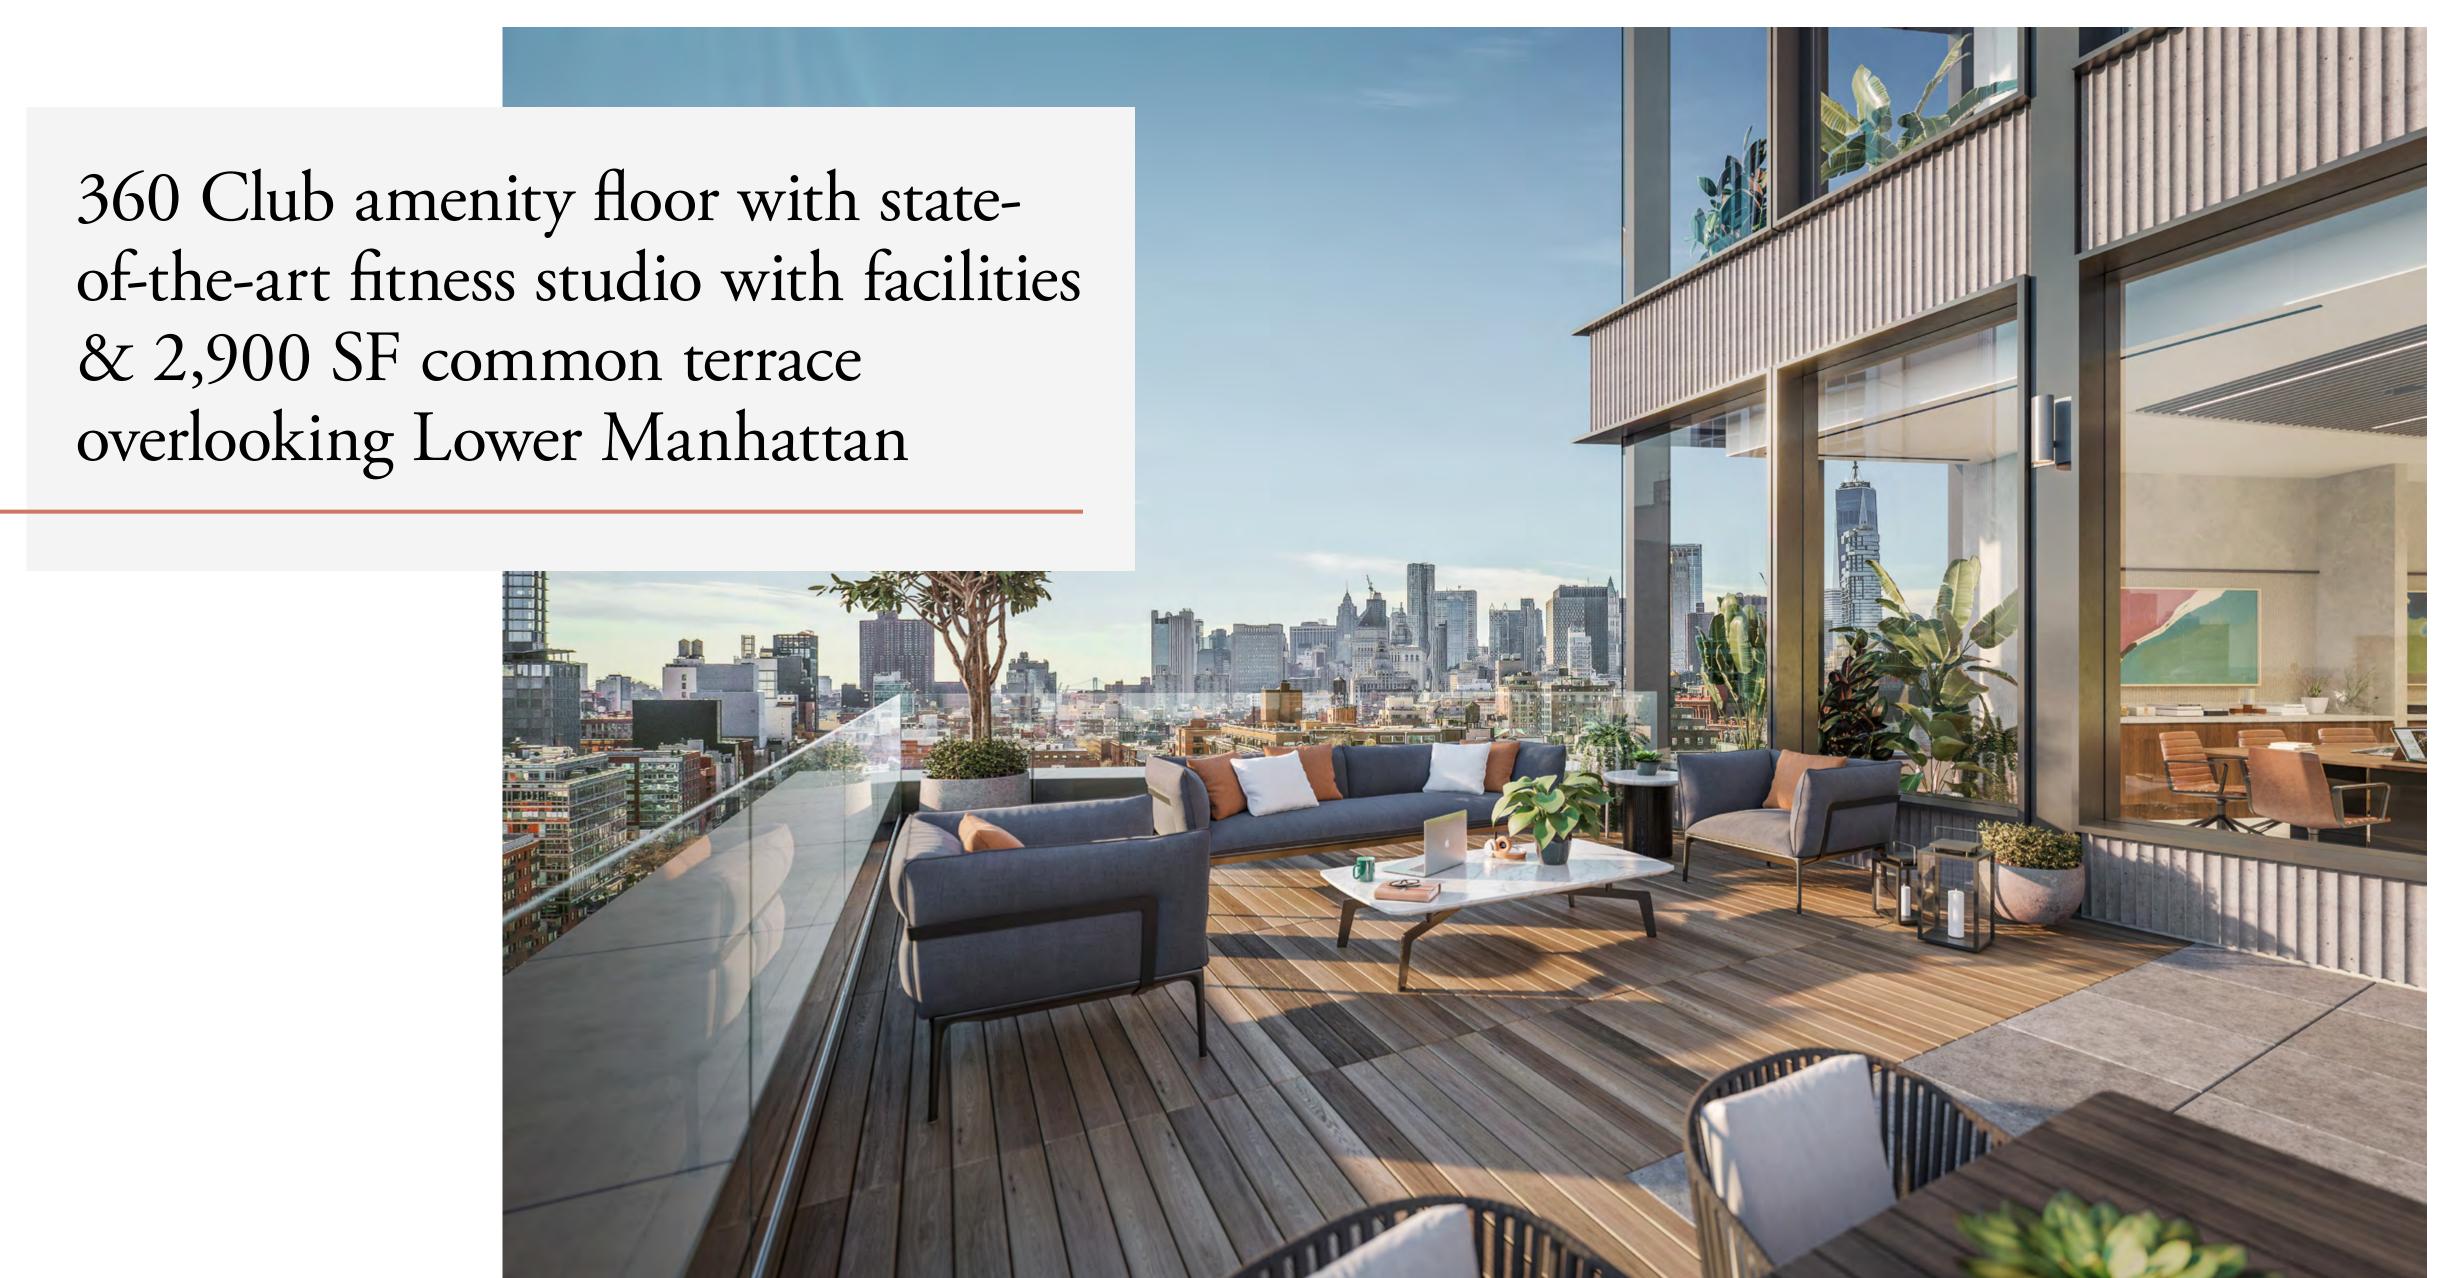

## Level 7

360 CLUB

5,888 SF

### Private Outdoor Space

AVAILABLE

6,000 SF

360 CLUB AMENITY FLOOR

12'

INTERIOR CEILING HEIGHTS