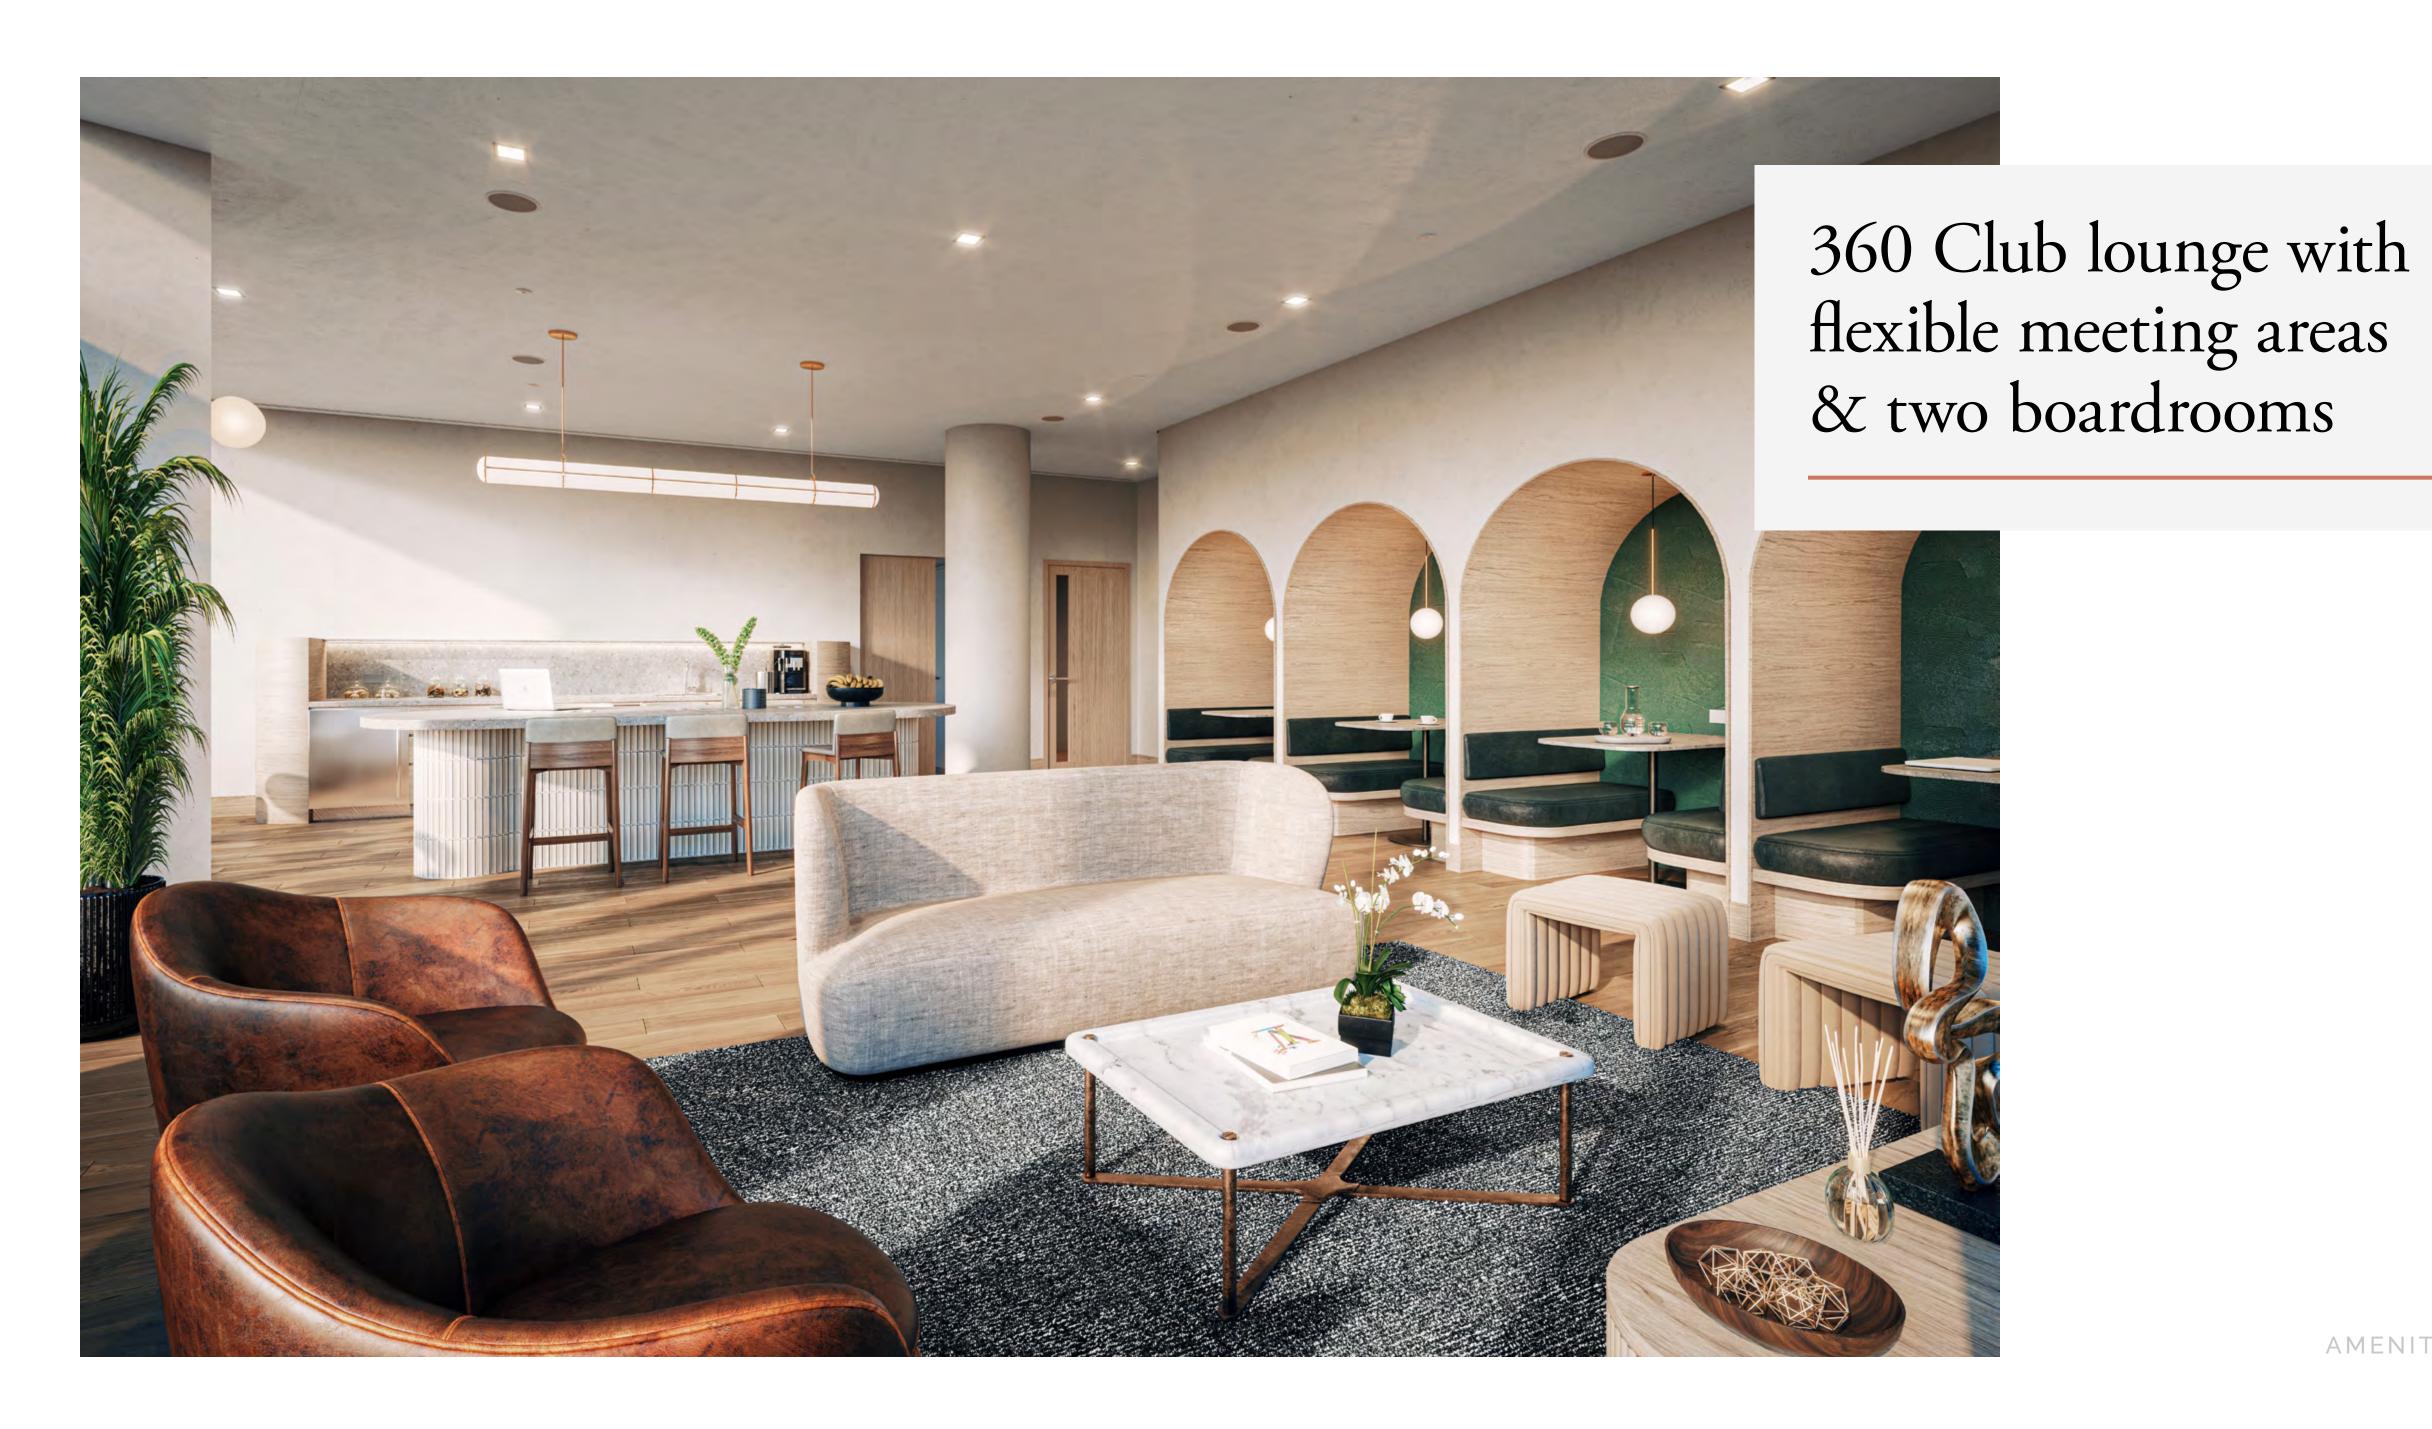

## Level 7

360 CLUB

5,888 SF

### Private Outdoor Space

AVAILABLE

6,000 SF

360 CLUB AMENITY FLOOR

12'

INTERIOR CEILING HEIGHTS