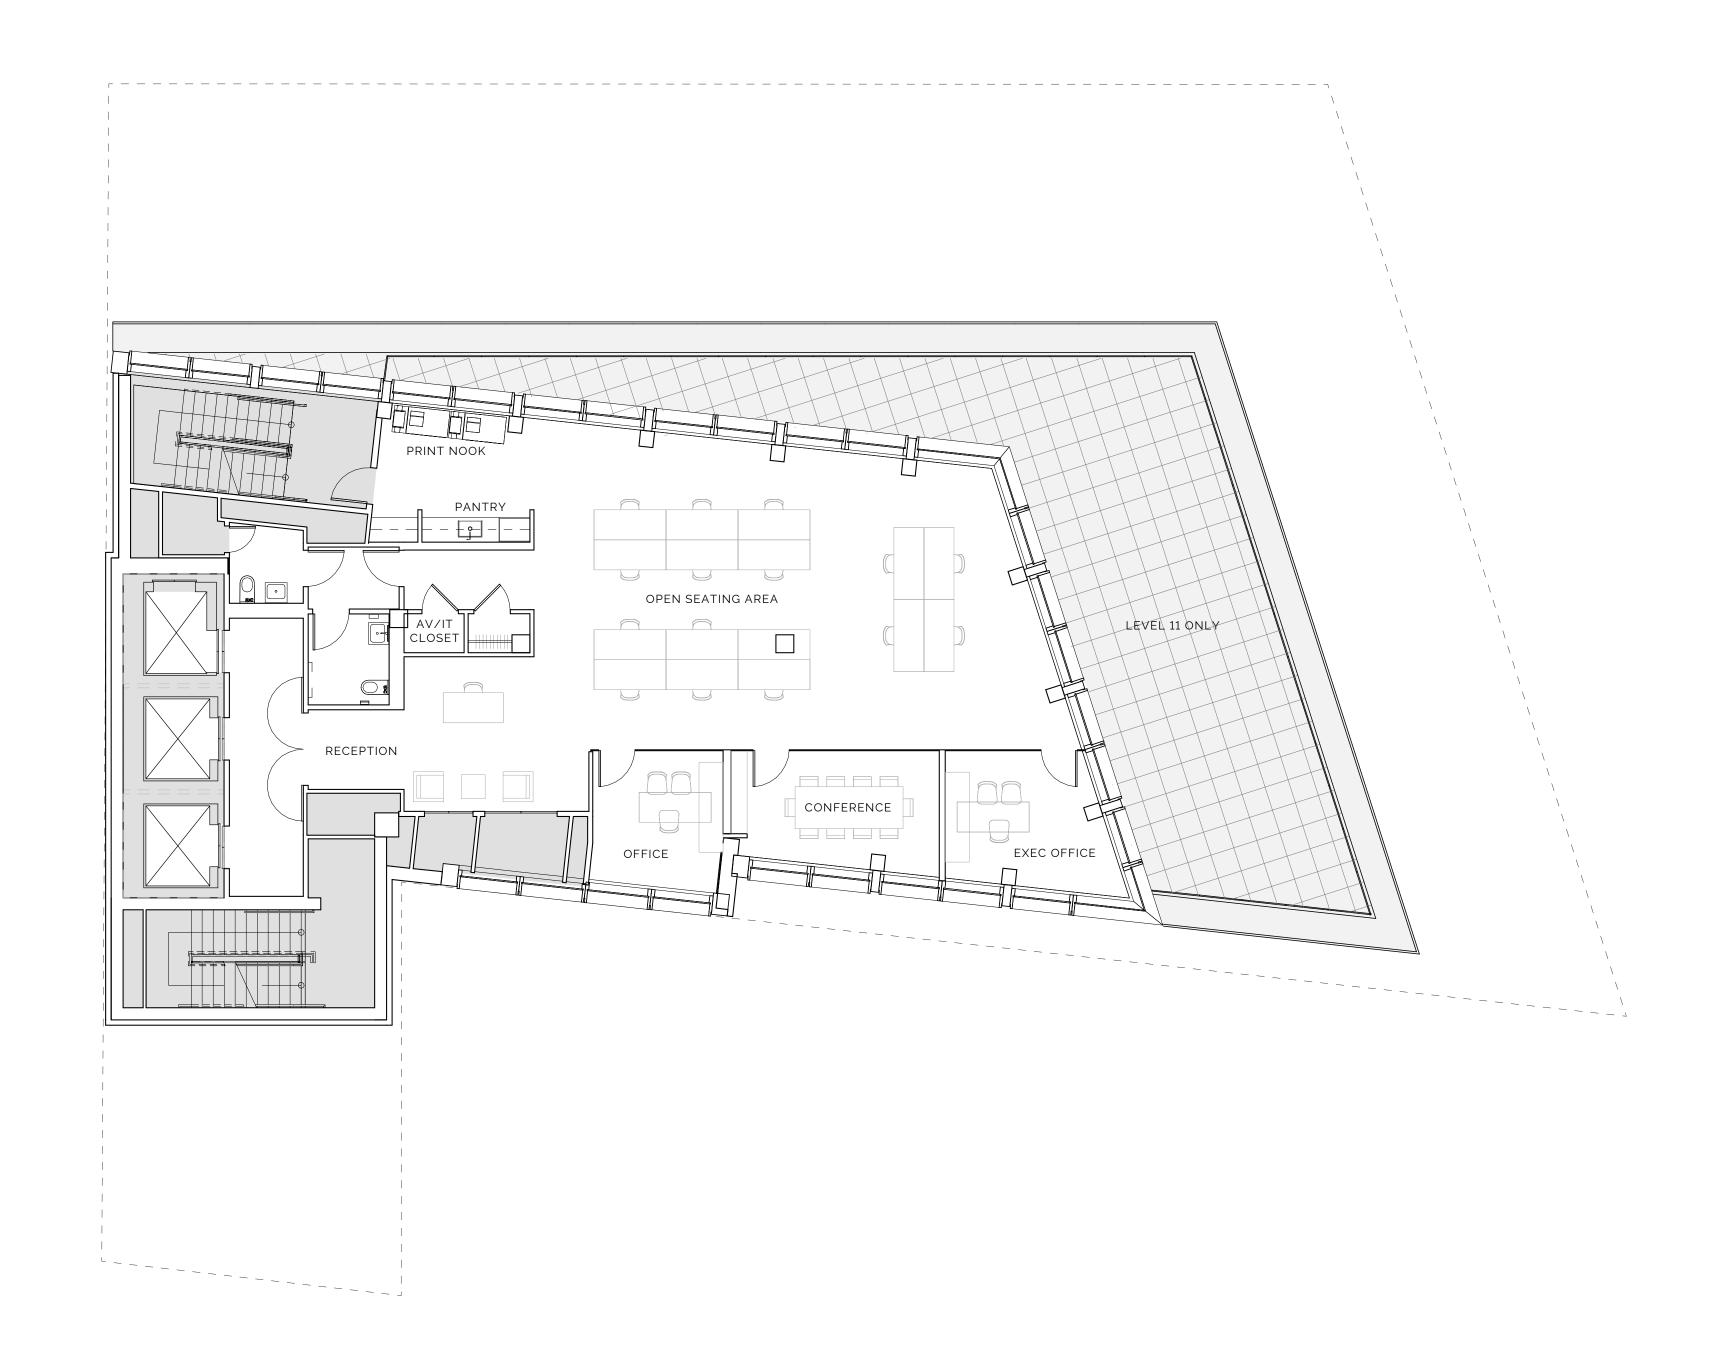

## Level 11–20

OFFICE INTENSIVE

## Level 11–20

OPEN LAYOUT

## 3,911 RSF

Workstations 15
Typical Office 1
Executive Office 1
Conference 1