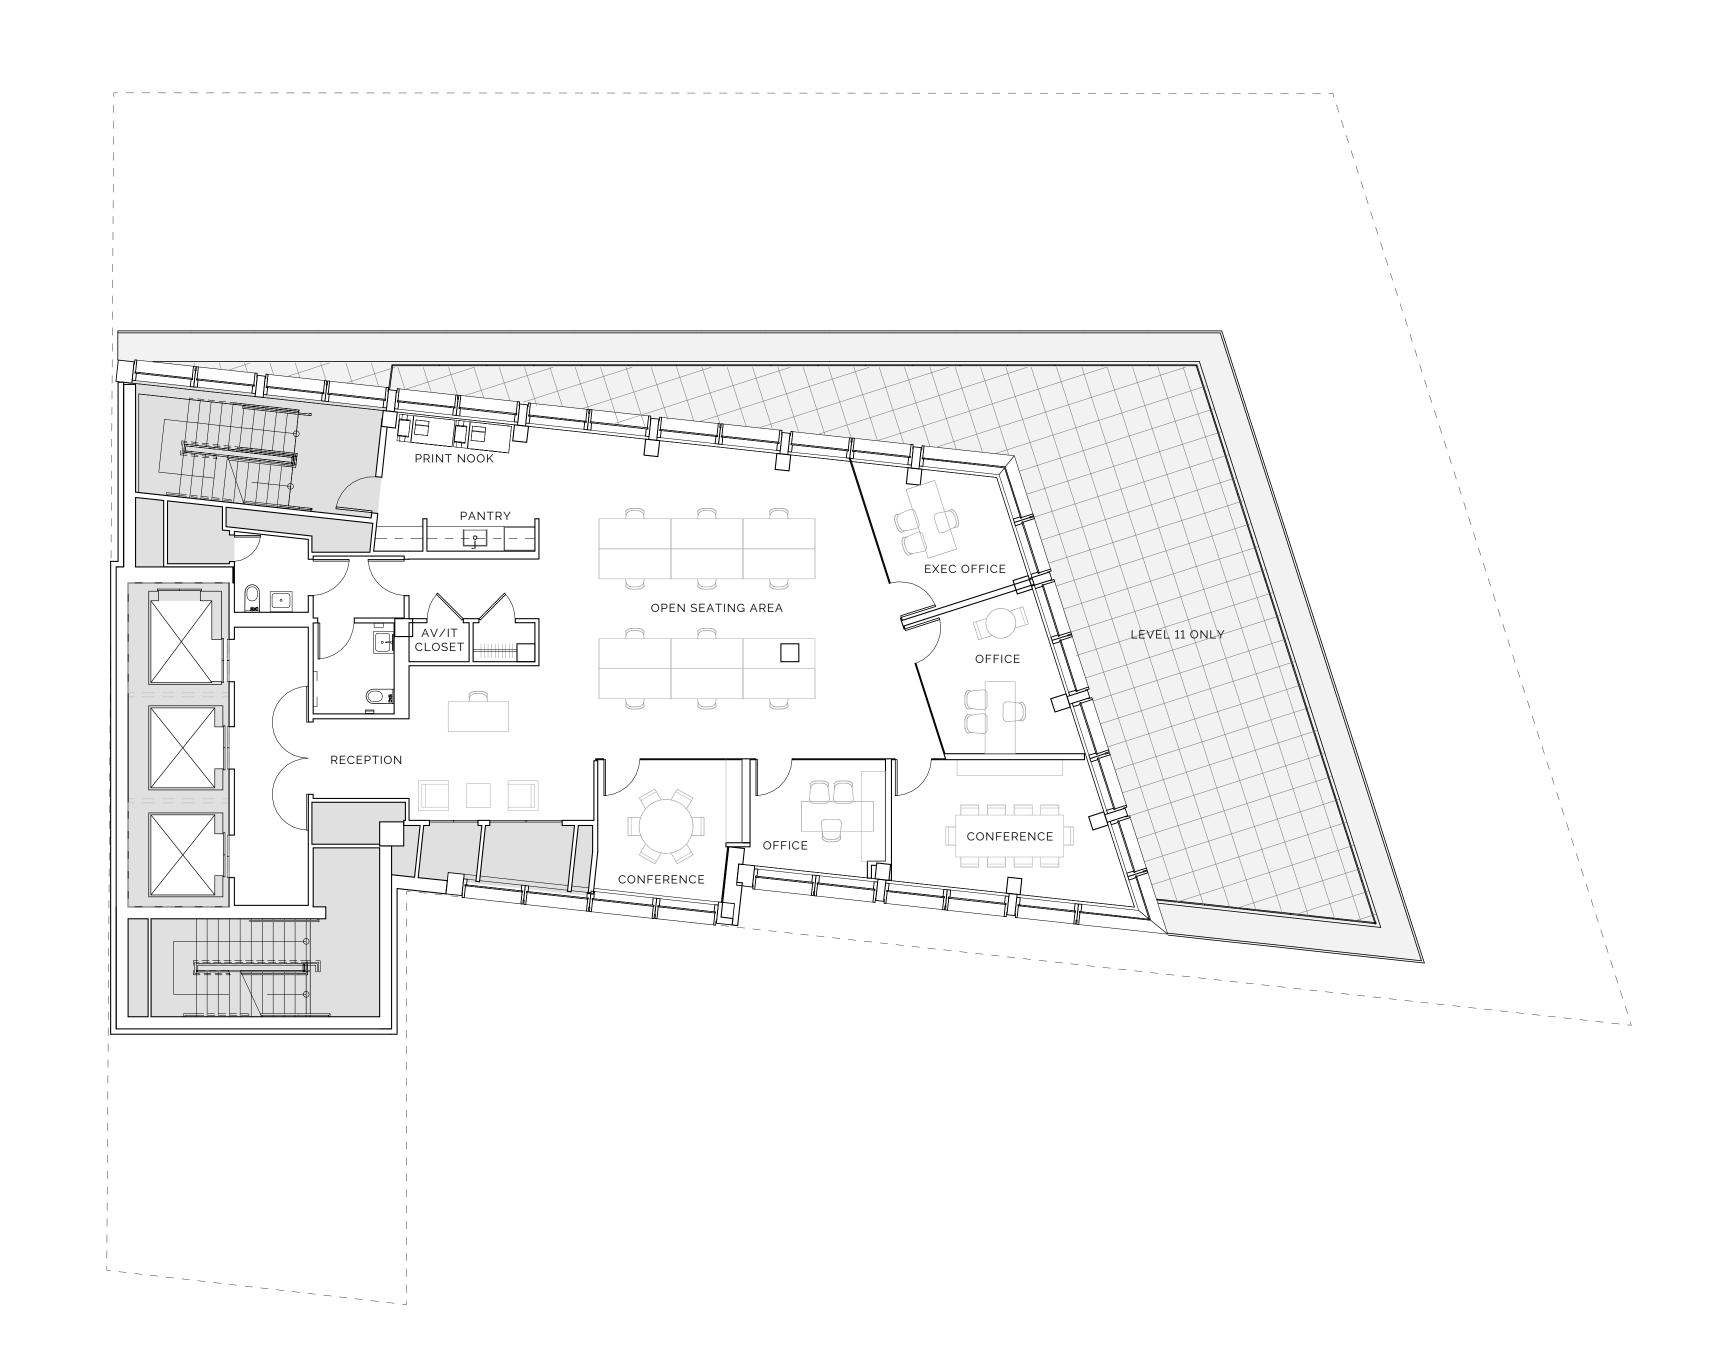

## Level 11–20

OFFICE INTENSIVE

## 3,911 RSF

Workstations 11
Typical Office 2
Executive Office 1
Conference 2