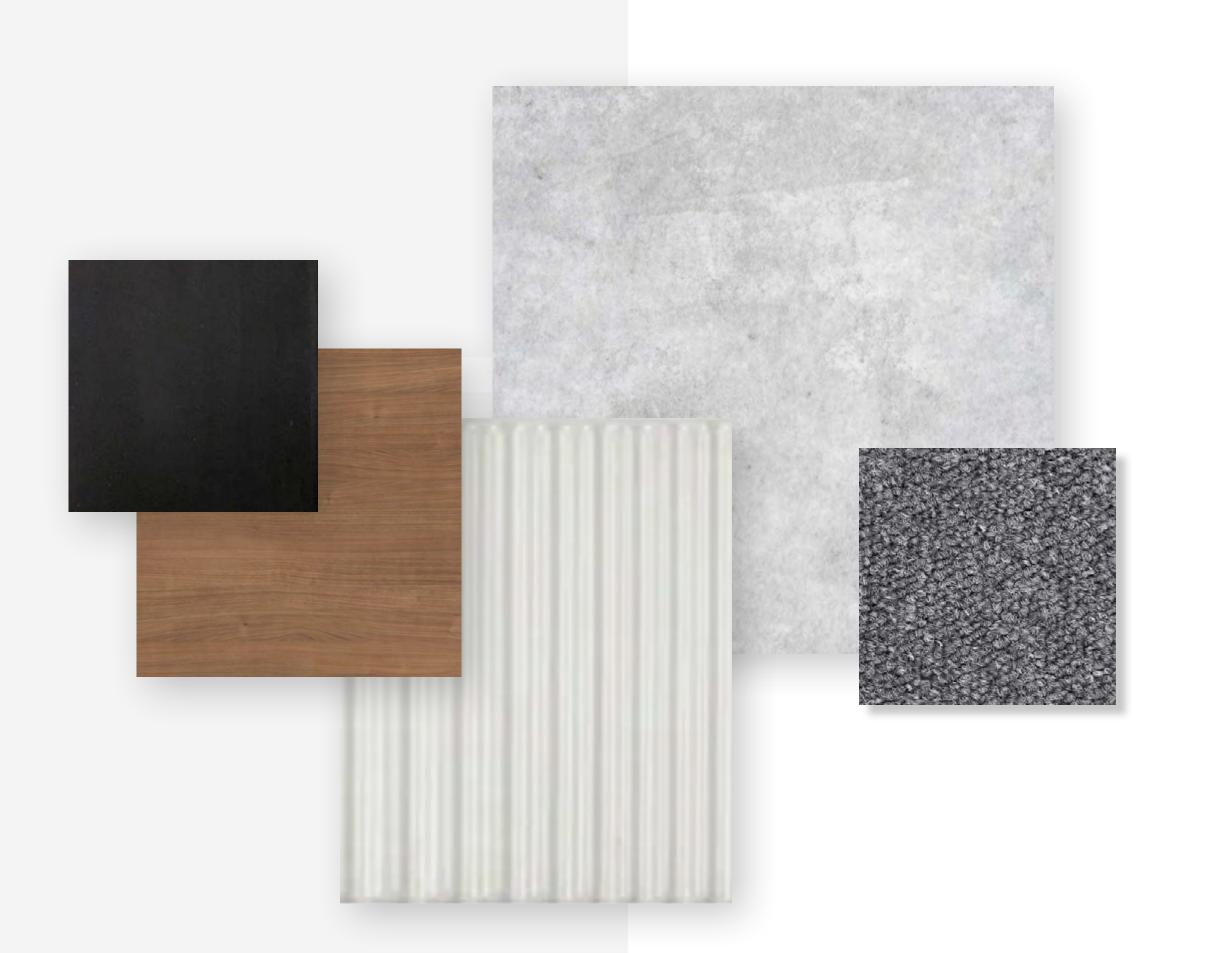

## Choose from one of two distinct building finishes

#### ALLOY

- Exposed Polished Concrete Floors
- · Dimensional Porcelain Subway Tile Backsplash
- Straight-Grain Cherry Laminate
- Matte Black Metal Accents
- Grey Beige Carpeted Floors

#### TIMBEE

- · 7" Wide Engineered Oak Floors
- Danube Honed Marble Backsplash
- Casual Rustic Black Laminate
- Matte Black Metal Accents
- Grey Beige Carpeted Floors