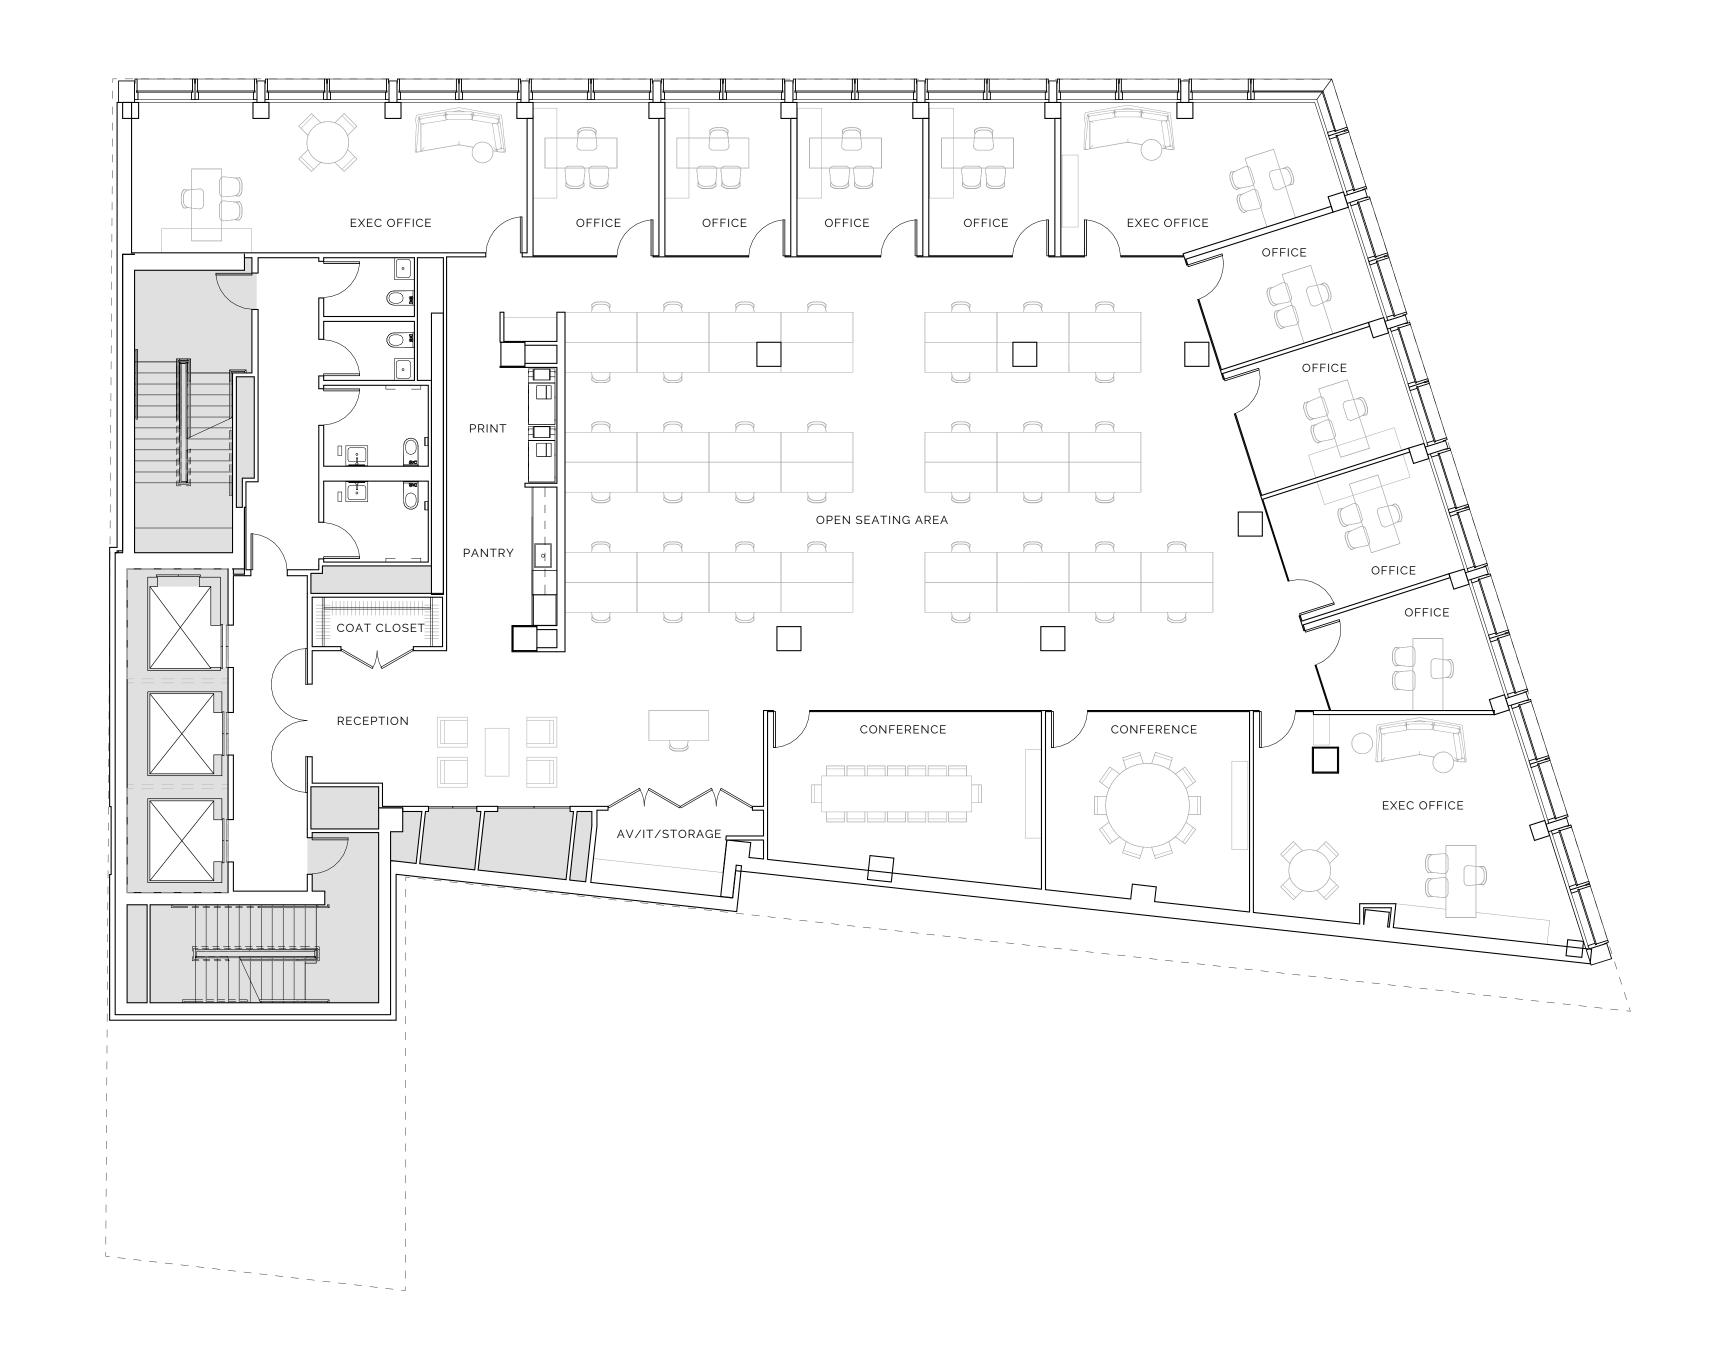

## 10,078 RSF

Workstations 36
Typical Office 4
Executive Office 2
Conference 1

### Level 2–6

OFFICE INTENSIVE

## 10,078 RSF

Workstations 39
Typical Office 8
Executive Office 3
Conference 2