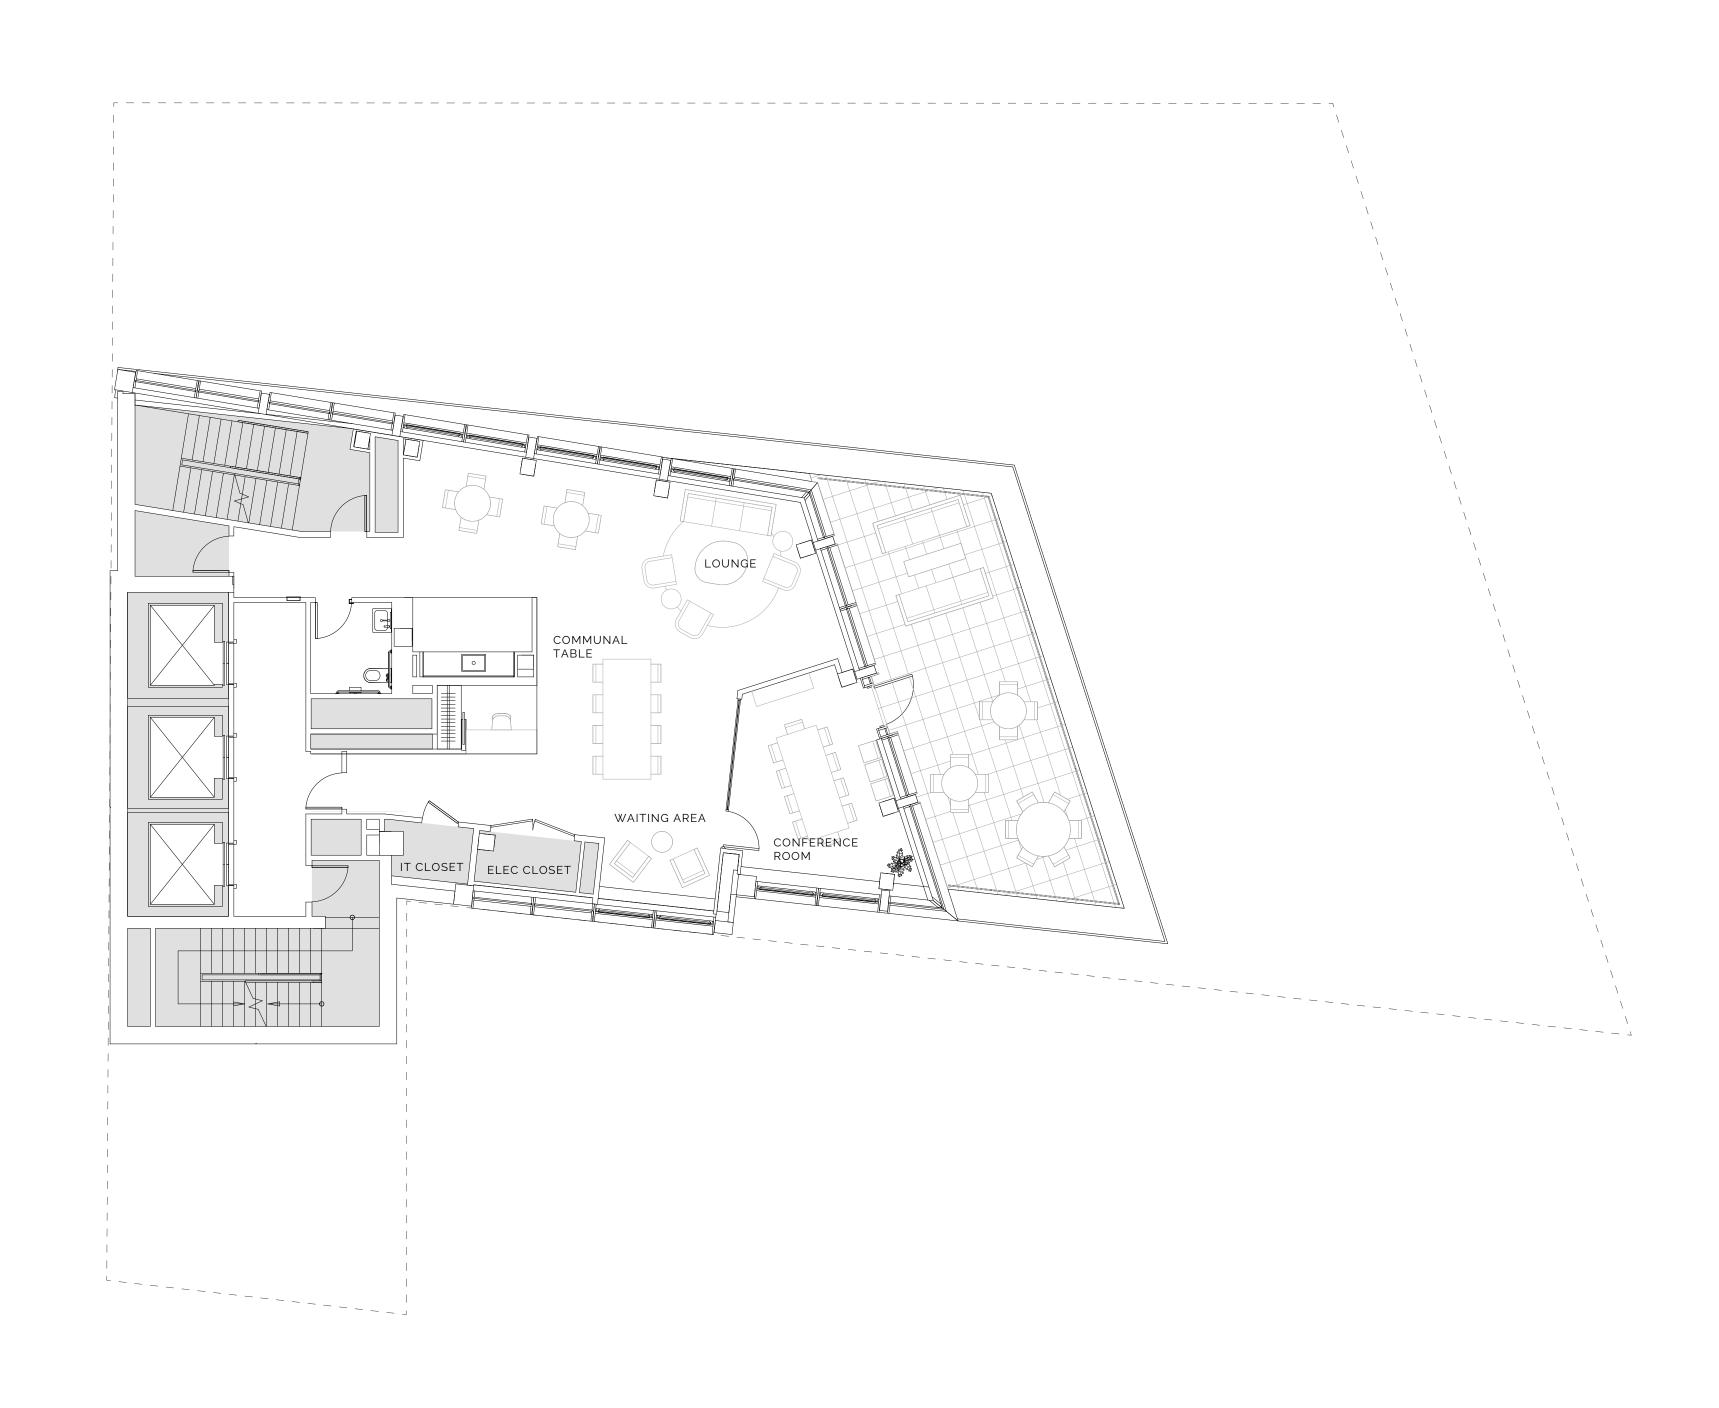

## Level 7

360 CLUB

5,888 SF

### Private Outdoor Space

AVAILABLE

6,000 SF

360 CLUB AMENITY FLOOR

12'

INTERIOR CEILING HEIGHTS