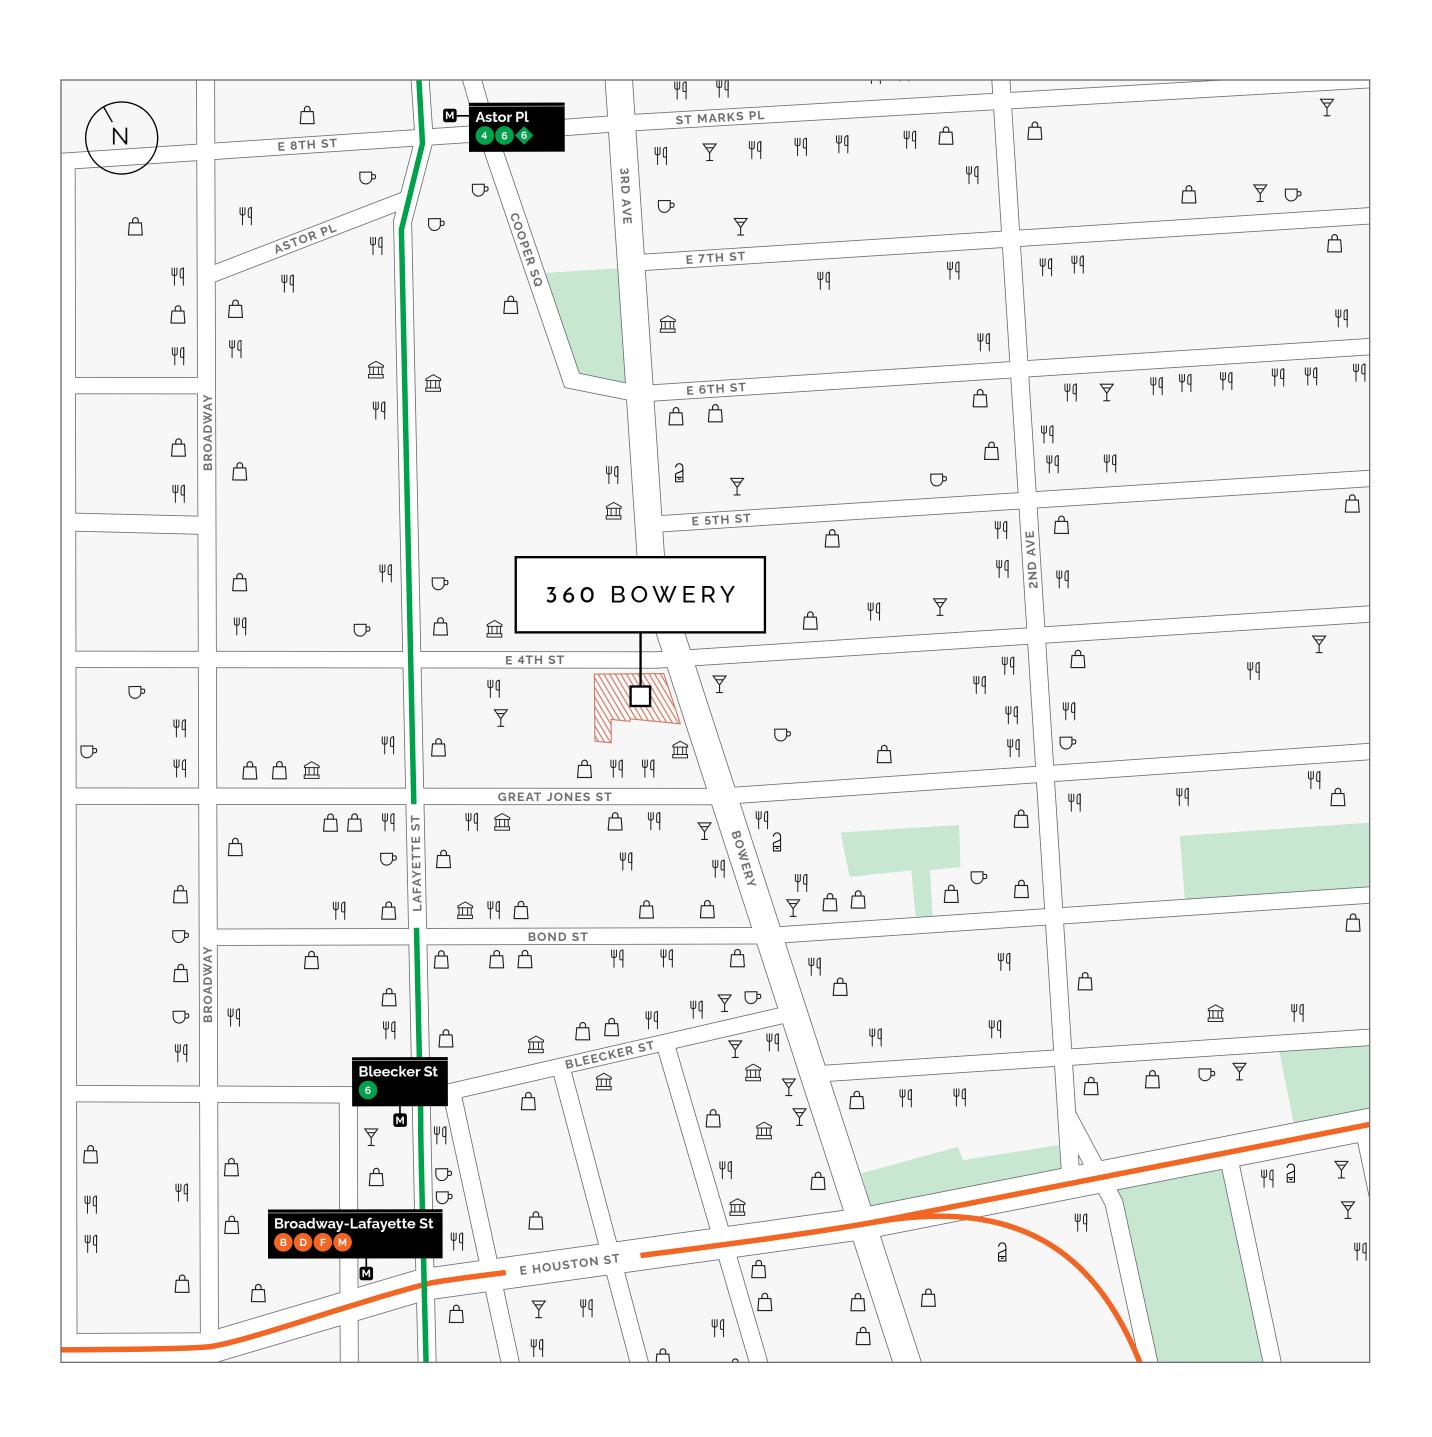

360 BOWERY

# Be a part of the character of NoHo

360 Bowery is a modern building in a historic neighborhood. NoHo's rich historical and architectural legacy date back hundreds of years. Known as New York's most fashionable district throughout the 19th century and home to a community of artists in the 1970s, culture and creativity are woven into the very fabric of the neighborhood.

NoHo has been an established enclave for art and fashion since the 1800s.

Today, NoHo is home to many of Manhattan's most eclectic boutiques, cafés, restaurants, and bars.