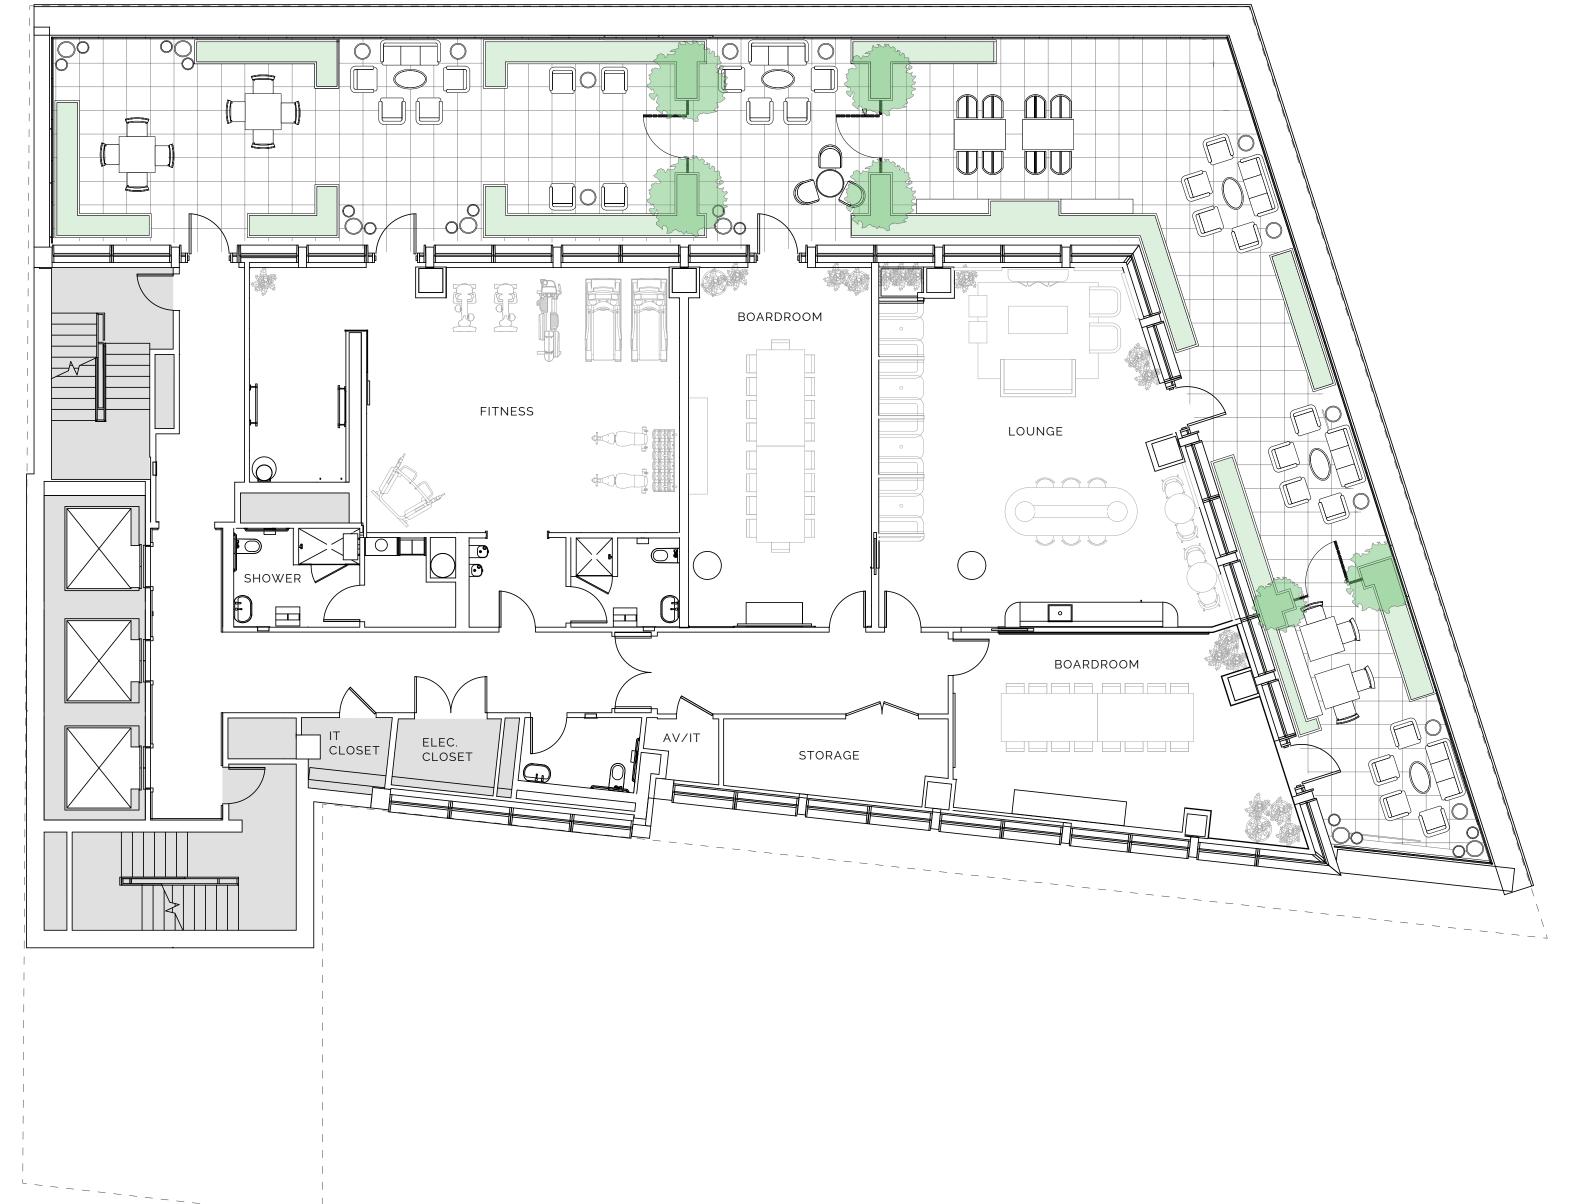

## Level 7

360 CLUB

5,888 SF

### Private Outdoor Space

AVAILABLE

6,000 SF

360 CLUB AMENITY FLOOR

12'

INTERIOR CEILING HEIGHTS