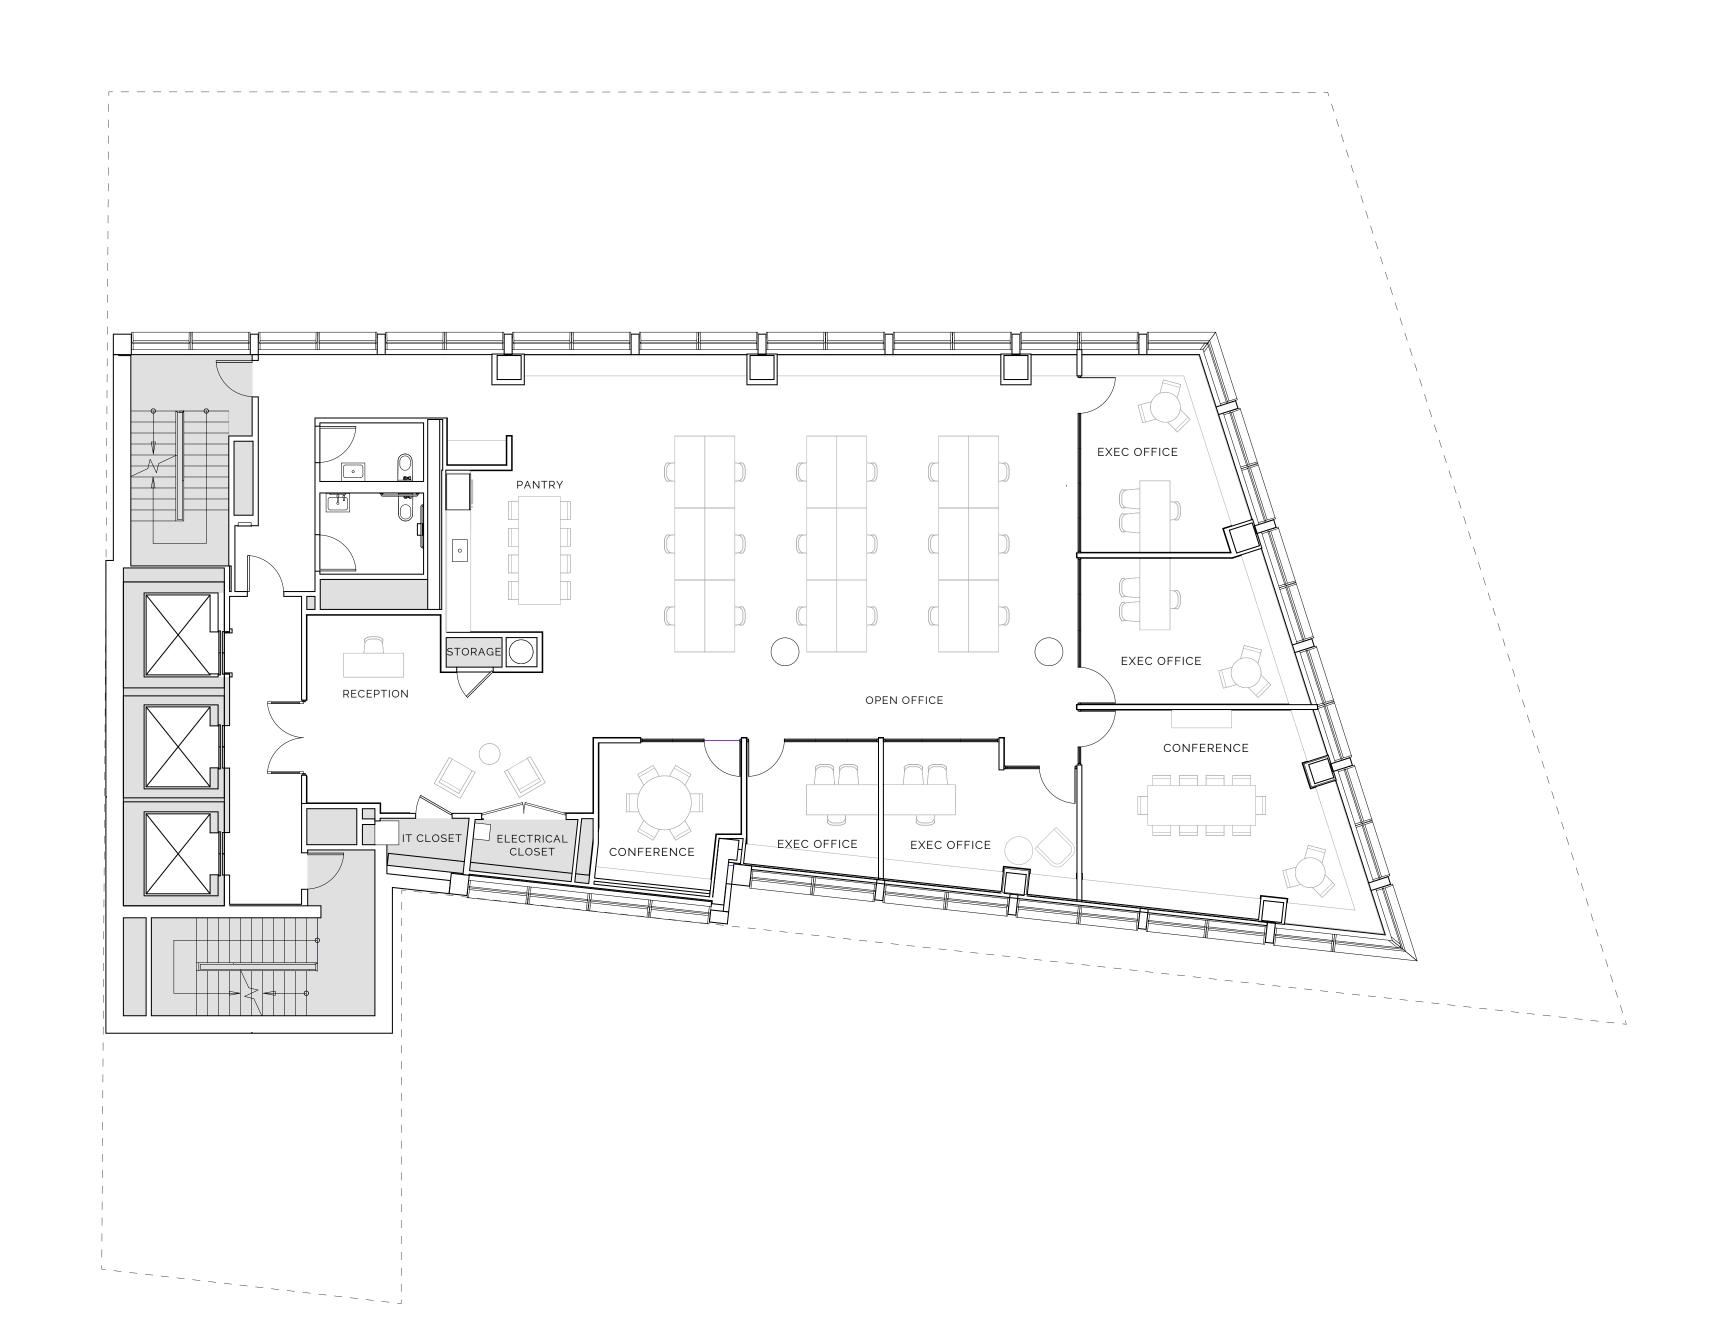

### Level 2–6

OFFICE INTENSIVE

## 10,078 RSF

Workstations 39
Typical Office 8
Executive Office 3
Conference 2