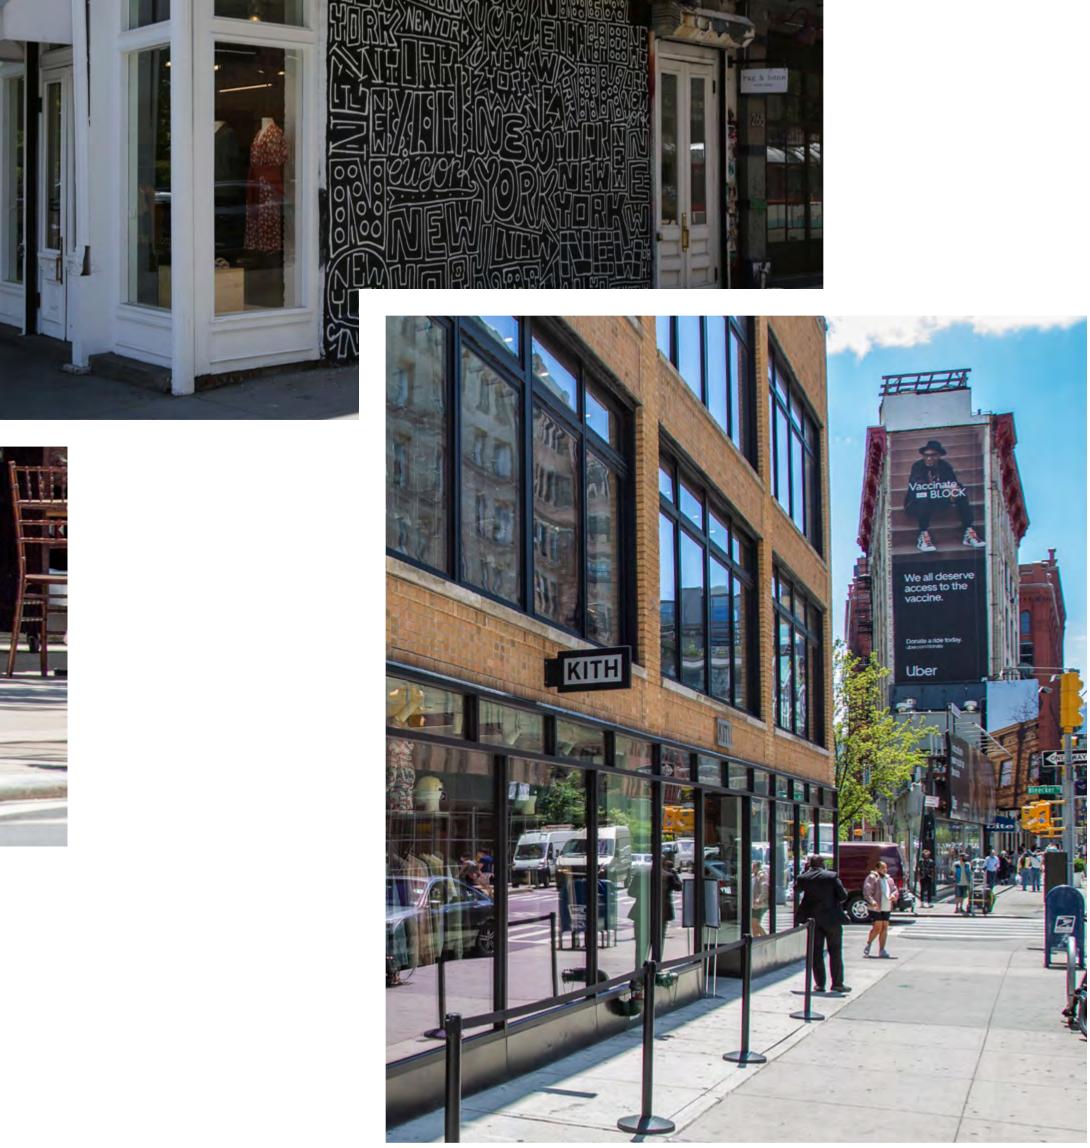

Cherry Laminate
- Matte Black Metal Accents
- Grey Beige Carpeted Floors

#### TIMBER

- 7" Wide Engineered Oak Floors
- Danube Honed Marble Backsplash
- Casual Rustic Black Laminate
- Matte Black Metal Accents
- Grey Beige Carpeted Floors



# Be a part of the character of NoHo

360 Bowery is a modern building in a historic neighborhood. NoHo's rich historical and architectural legacy date back hundreds of years. Known as New York's most fashionable district throughout the 19th century and home to a community of artists in the 1970s, culture and creativity are woven into the very fabric of the neighborhood.



NoHo has been an established enclave for art and fashion since the 1800s.







Today, NoHo is home to many of Manhattan's most eclectic boutiques, cafés, restaurants, and bars.





# Explore NoHo's local gems

#### **Ψ**¶ RESTAURANTS

ATLA

Bessou

Bite

BONDST

The Bowery Market

Fish Cheeks

Il Buco Alimentari & Vineria

The Jones

Levain Bakery - NoHo

Misirizzi

Quartino Bottega Organica

The Smile

Vic's

#### □ CAFÉS

Gasoline Alley Coffee
Lafayette Grand Cafe & Bakery
Think Coffee

Two Hands

#### ∃ HOTELS

The Bowery Hotel
The Standard

#### ₹ NIGHTLIFE

310 Bowery Bar

Phebe's

**Short Stories** 

Sláinte Bar and Lounge

Swift Hibernian Lounge

Von

The Wren

#### 

Bowery Mural

The Hole

Gene Frankel Theatre

Zurcher Gallery

#### A SHOPPING

John Varvatos

Kith

Rag & Bone

Supreme





### Morris Adjmi Architects

Morris Adjmi Architects is a New York City-based architecture firm whose architecture and environments are composed of contemporary forms