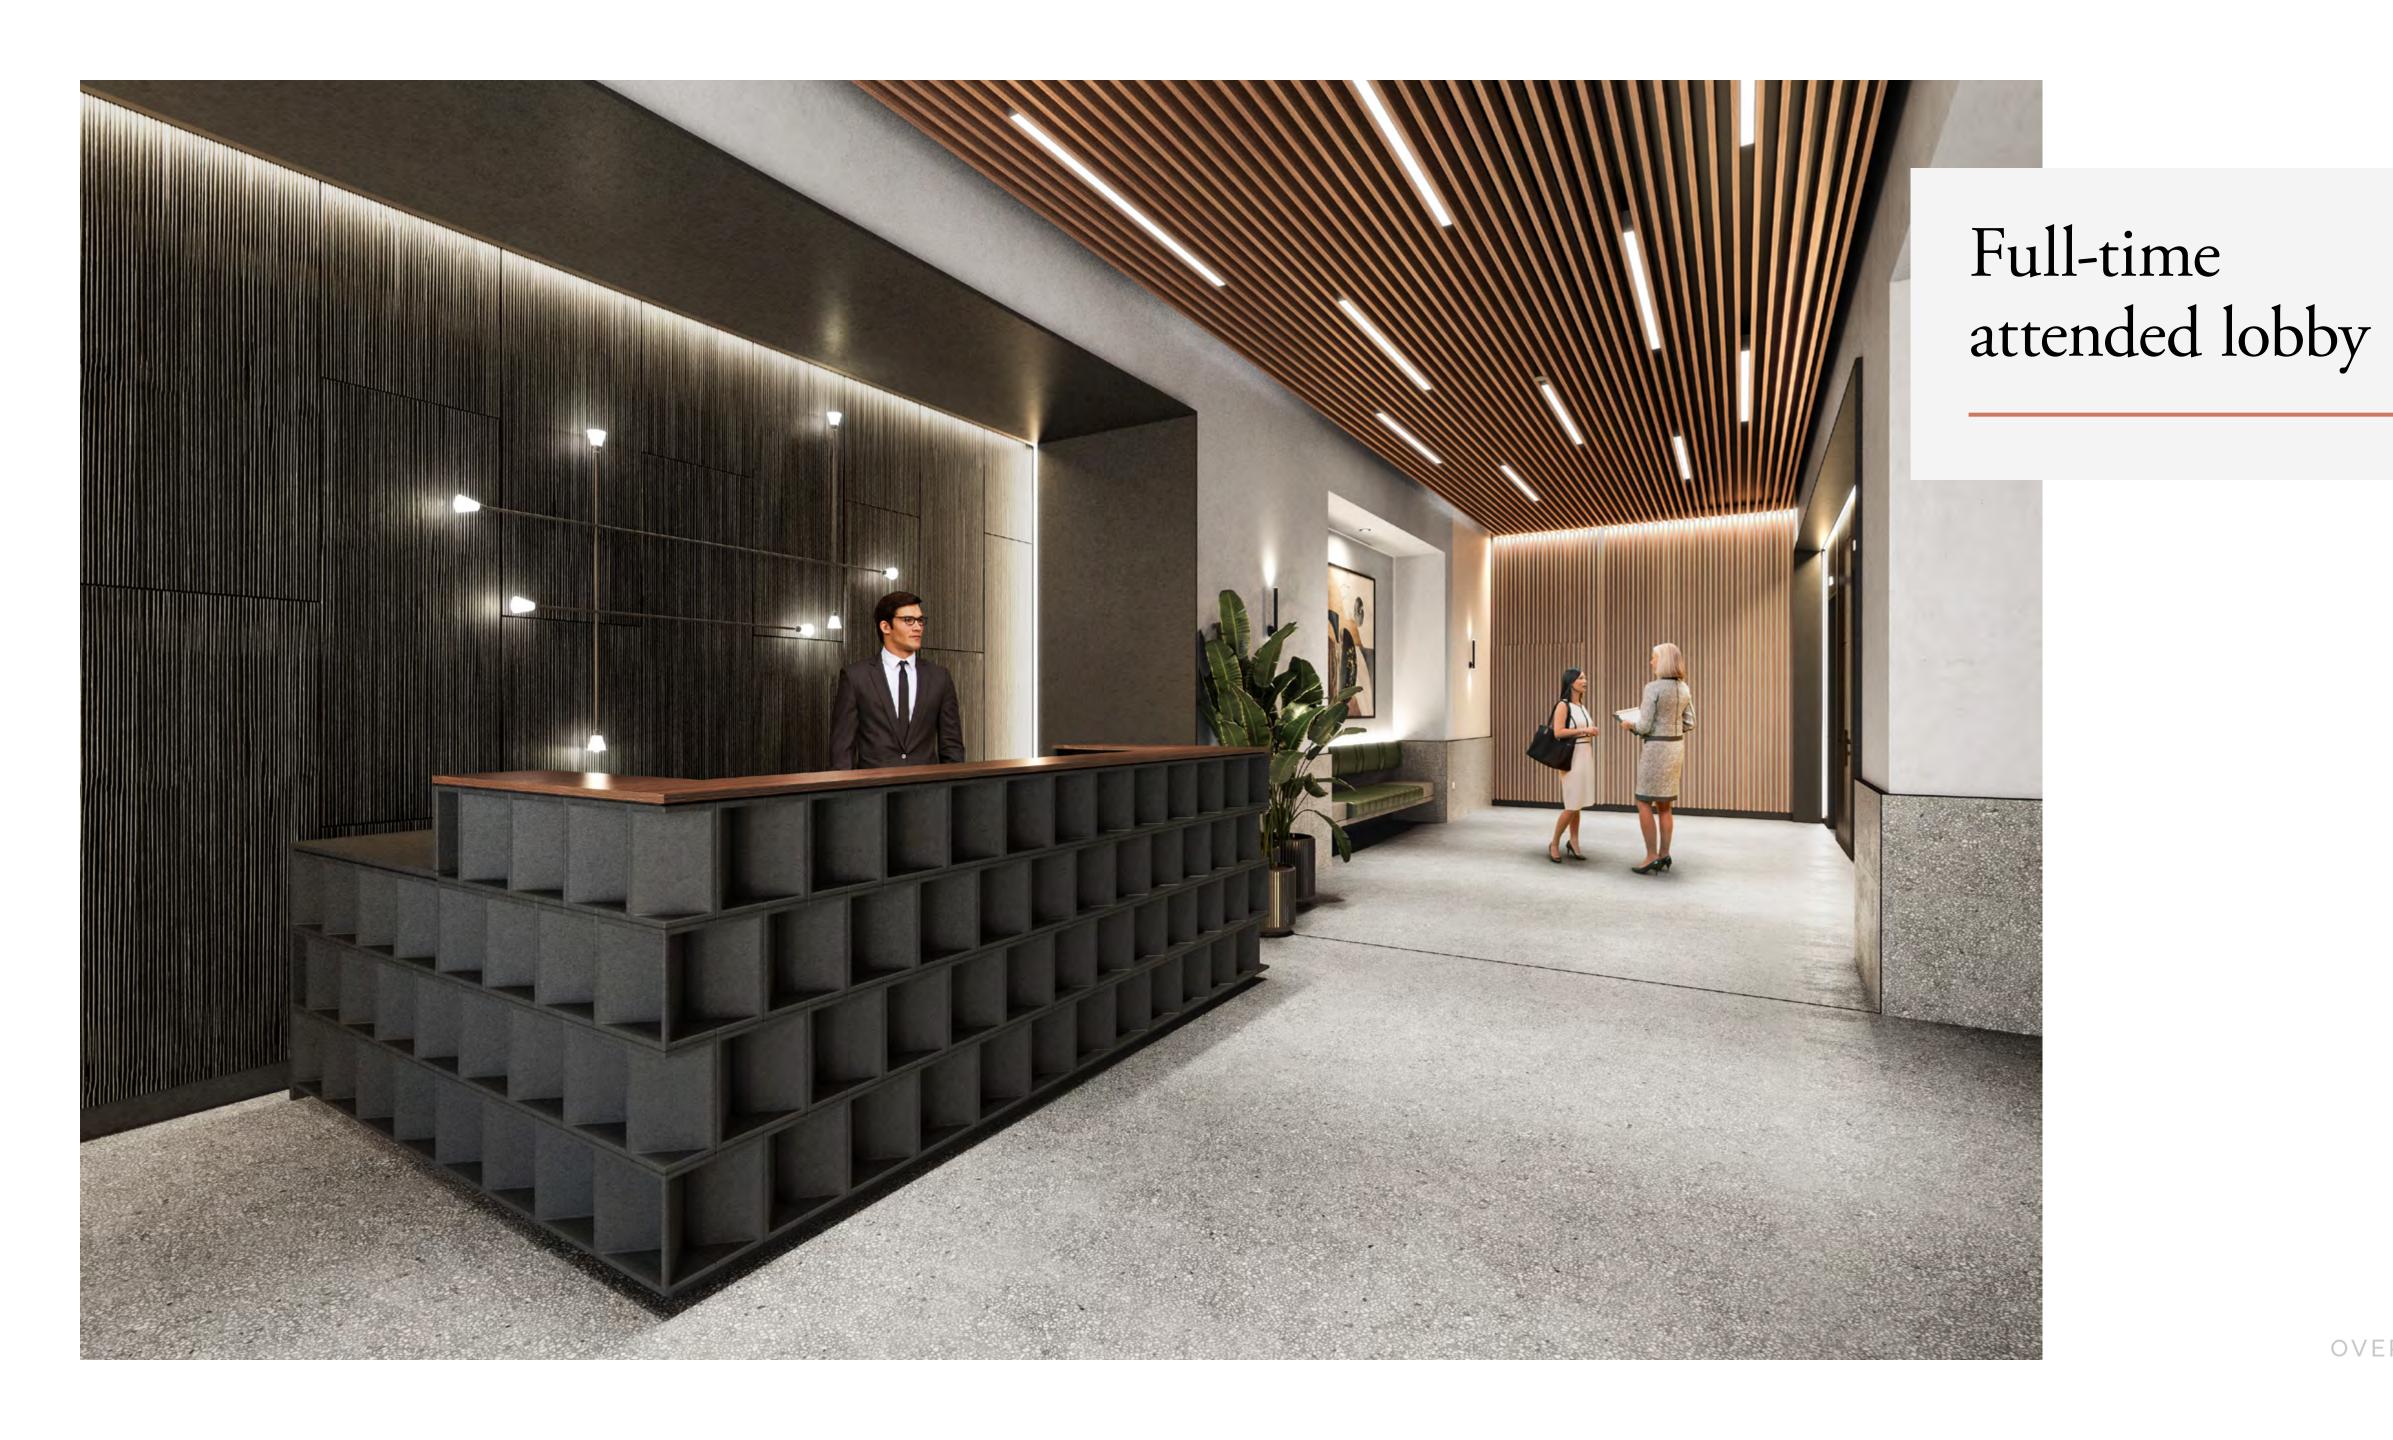

Exclusive duplex penthouse available with private 800 SF terrace

Opportunity for private entrance on Bowery

- Spectacular views and significant natural light
- · Oversized windows on all office floors
- State-of-the-art HVAC system including AtmosAir filtration
- State-of-the-art telecom connectivity for seamless communication
- · Bike storage and electric scooter charging stations