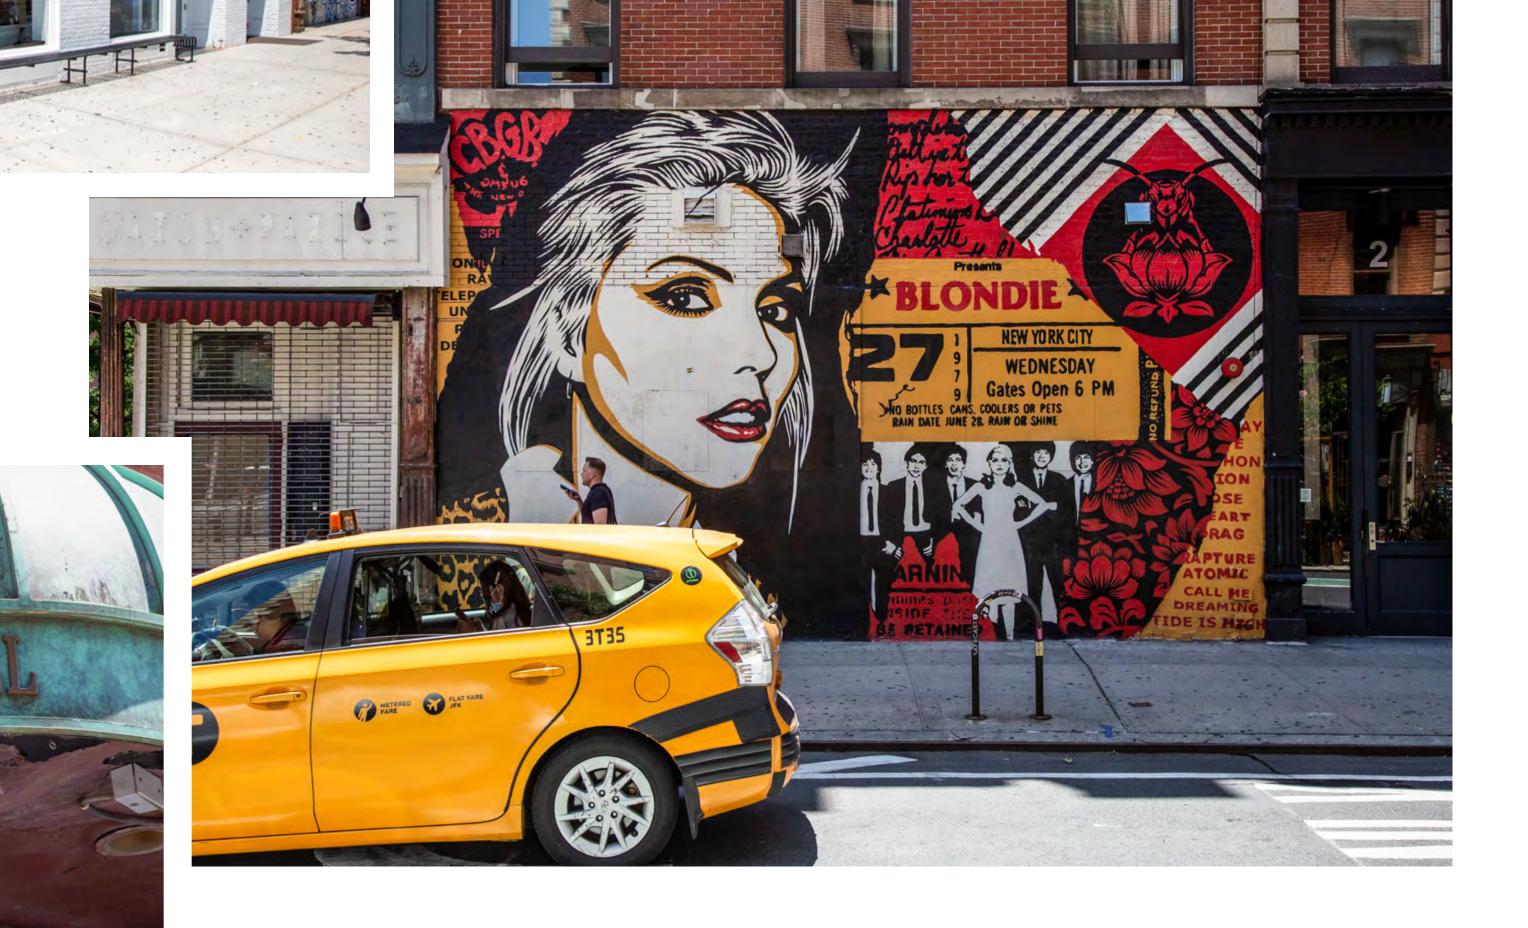

# Be a part of the character of NoHo

360 Bowery is a modern building in a historic neighborhood. NoHo's rich historical and architectural legacy date back hundreds of years. Known as New York's most fashionable district throughout the 19th century and home to a community of artists in the 1970s, culture and creativity are woven into the very fabric of the neighborhood.

NoHo has been an established enclave for art and fashion since the 1800s.

Today, NoHo is home to many of Manhattan's most eclectic boutiques, cafés, restaurants, and bars.

#### 

Bowery Mural

The Hole

Gene Frankel Theatre

Zurcher Gallery