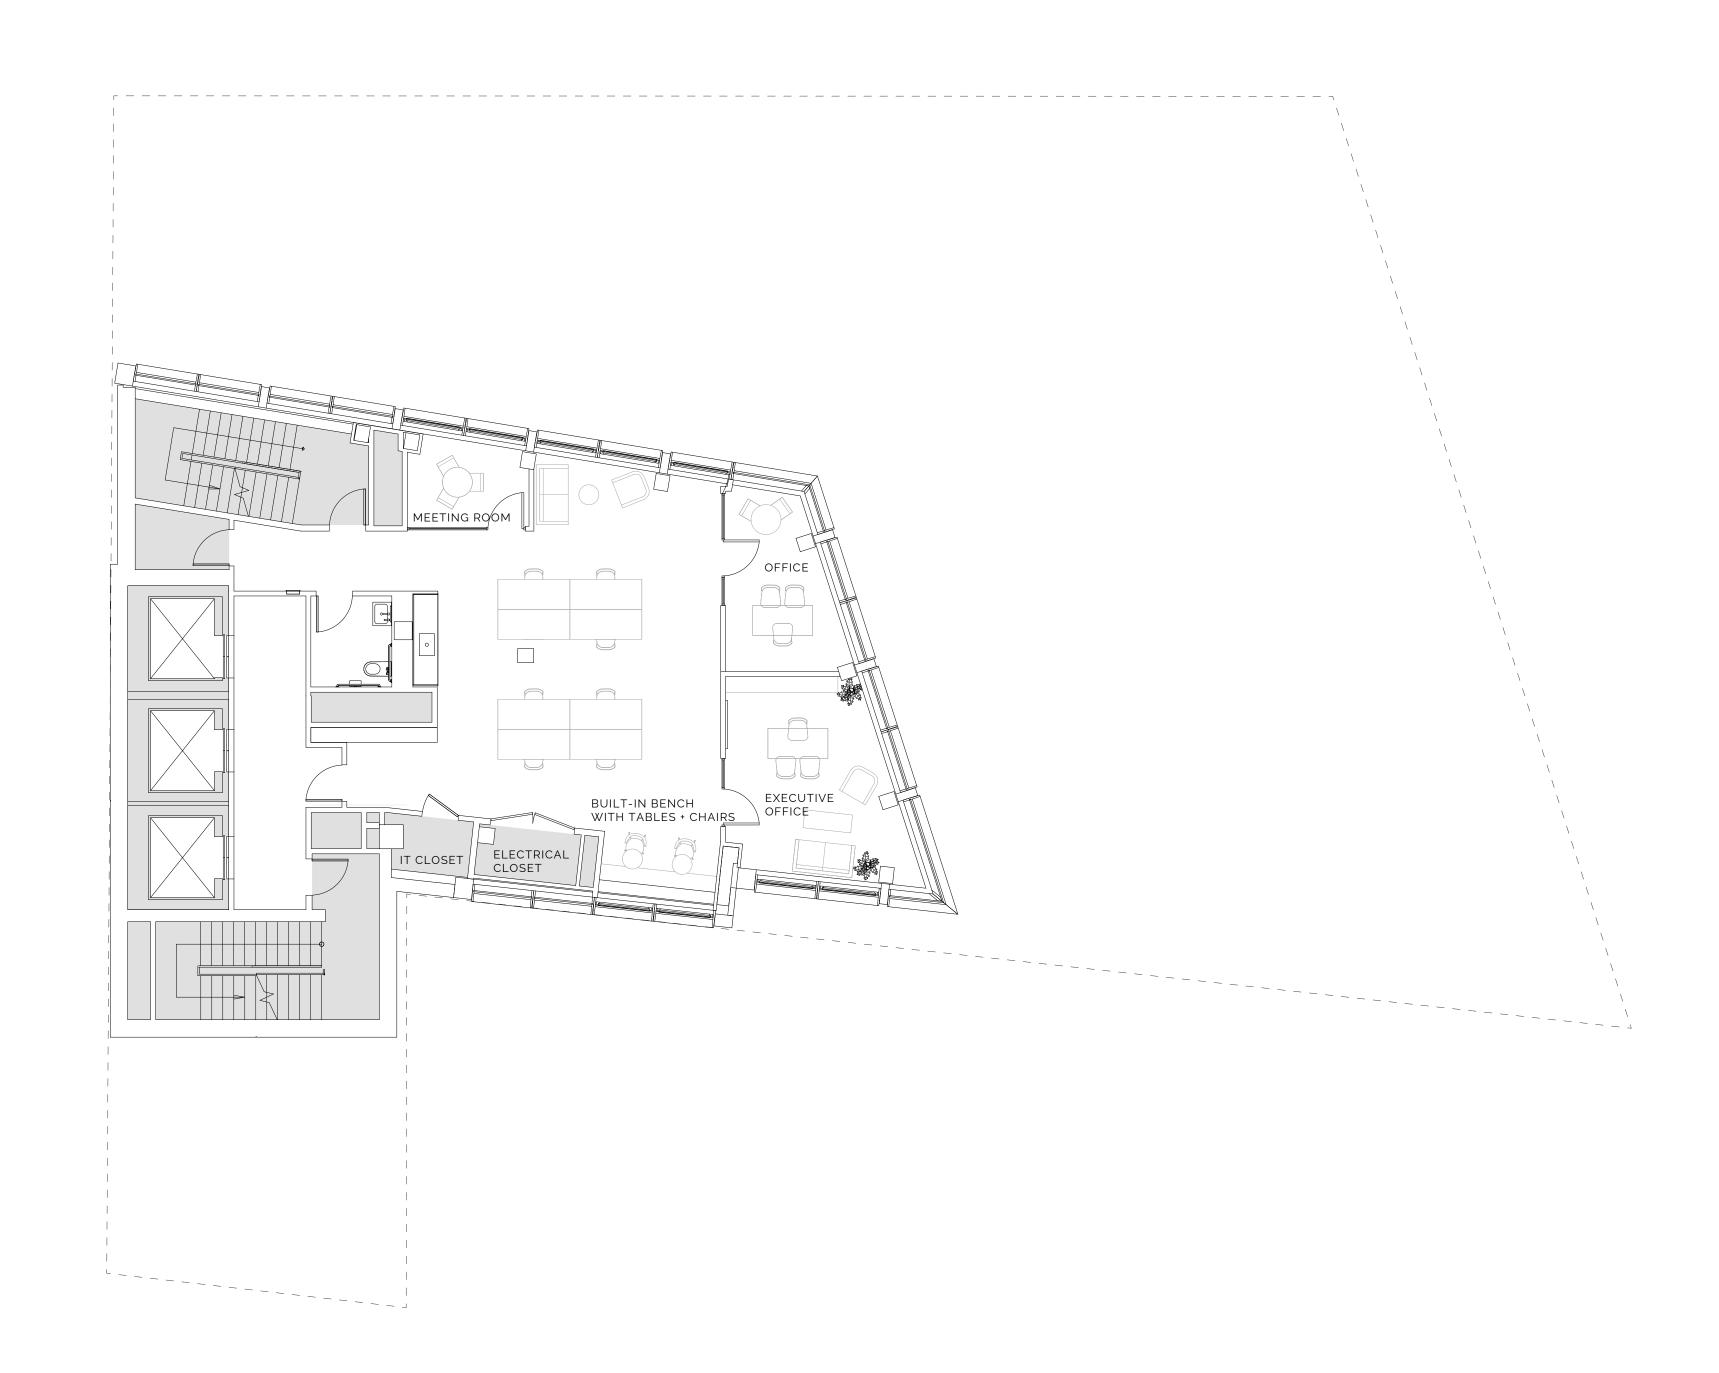

## 10,078 RSF

Workstations 36
Typical Office 4
Executive Office 2
Conference 1

### Level 2–6

OFFICE INTENSIVE

## 10,078 RSF

Workstations 39
Typical Office 8
Executive Office 3
Conference 2