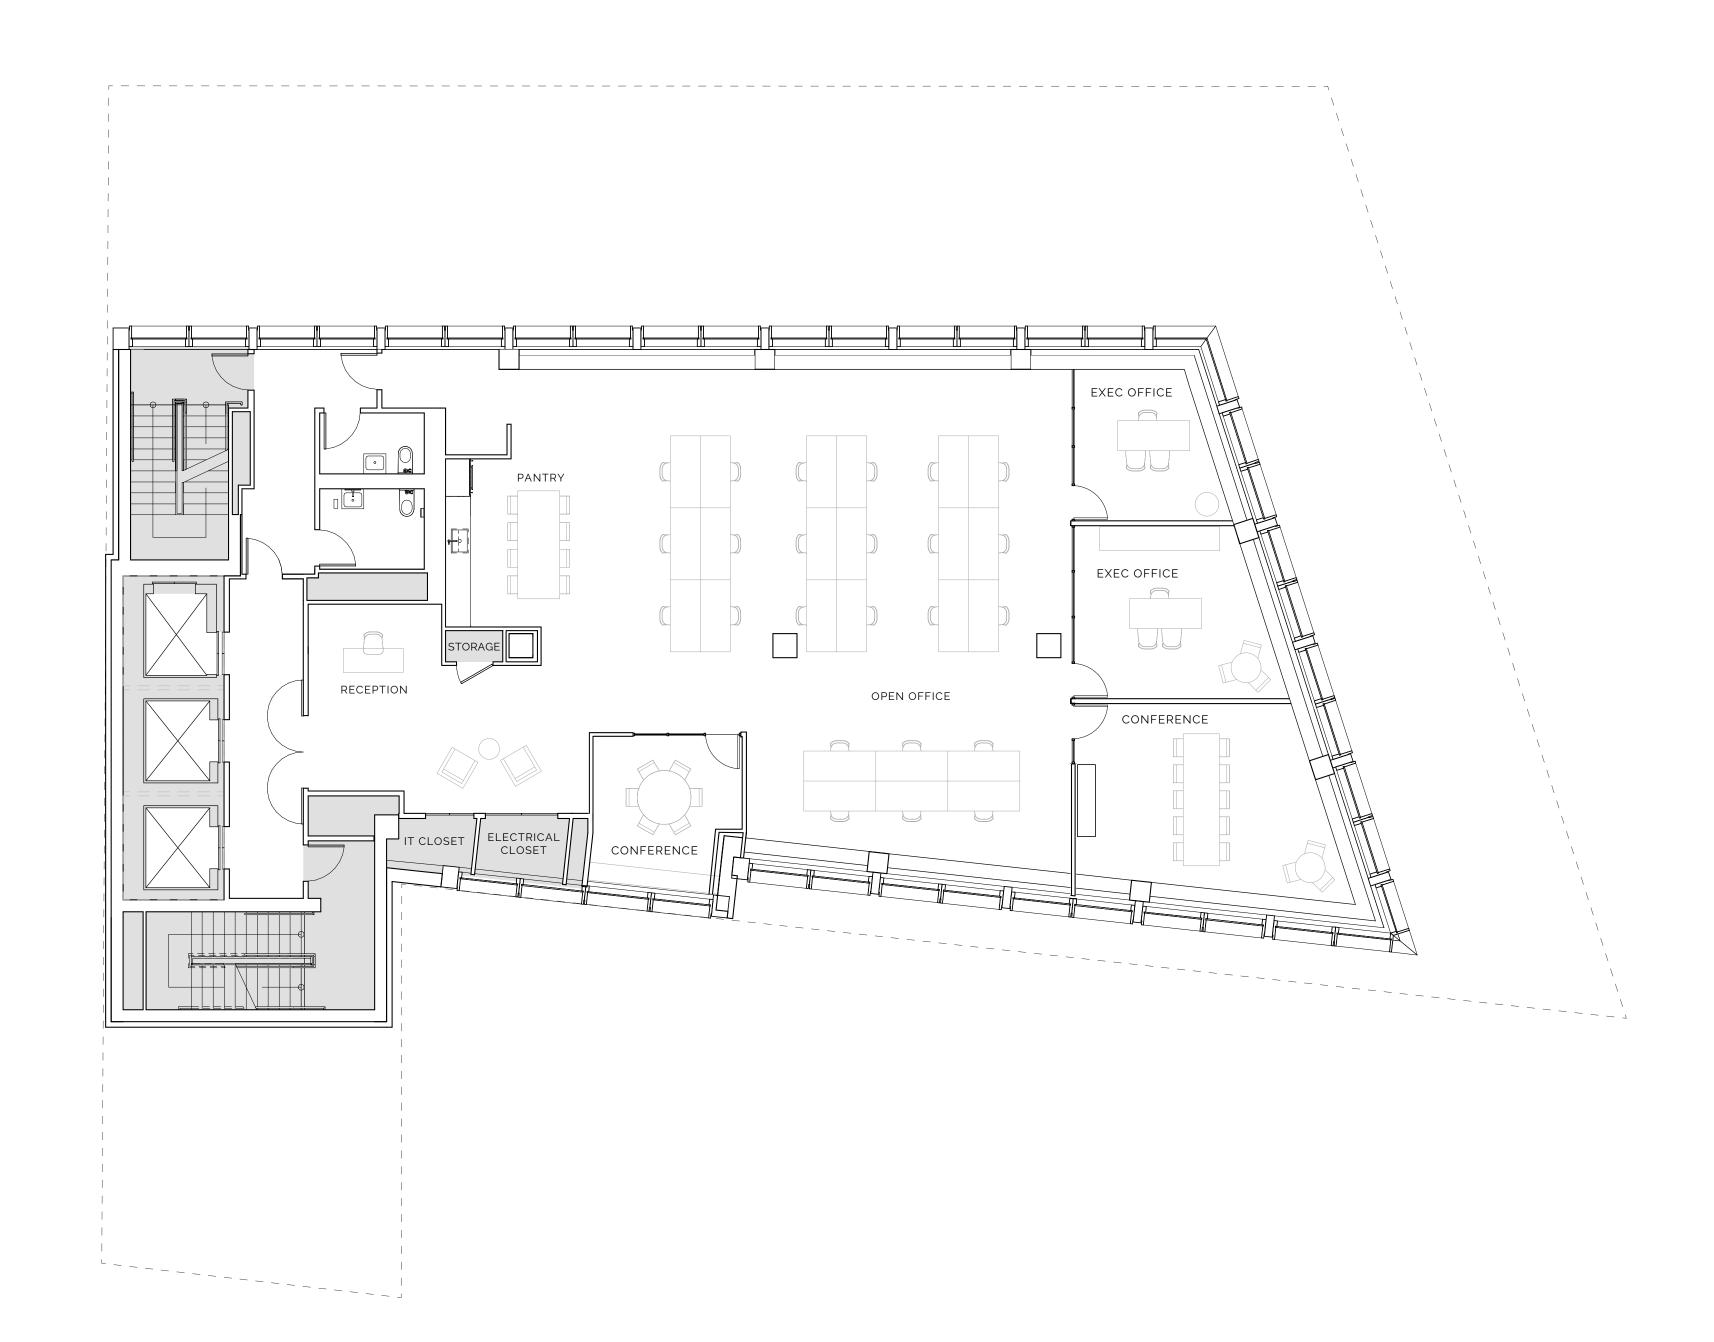

#### Exclusive Penthouse

OPPORTUNITY

### Private Outdoor Space

AVAILABLE

6,000 SF

360 CLUB AMENITY FLOOR

12'

INTERIOR CEILING HEIGHTS